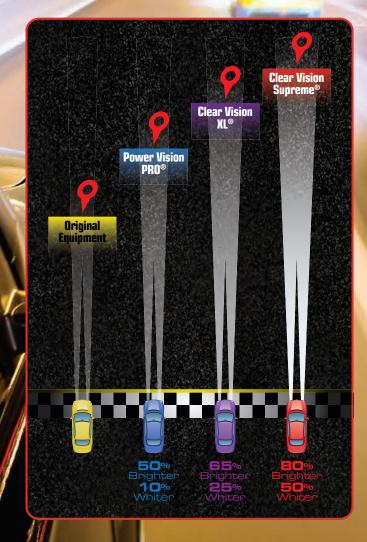

## CLEAR VISION

Clear Vision<sup>™</sup> Supreme premium halogen headlamps feature SoLux® technology in order to produce the brightest, whitest and longest beam of any DOT legal headlamp. Up to 80% brighter and 50% whiter!

Clear Vision<sup>™</sup> XL premium halogen headlamps feature a proprietary coating technology that produces up to 65% brighter and 25% whiter light.

Power Vision<sup>™</sup> PRO halogen headlamps feature a high performance tungsten filament that produces more light than the average lamp.