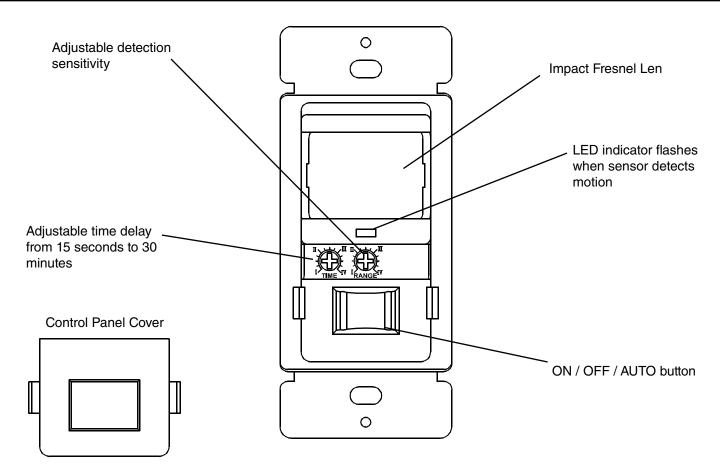

## **Features:**

- Manual ON only with automatic OFF after time delay expires
- Manual OFF option
- For use with electronic fluorescent ballasts
- Adjustable time delay ranging from 15 seconds to 30 minutes.
- Passive Infrared Technology
- Adjustable sensitivity settings
- Standard decorator wall plate included
- ISO9001 Registered manufacturing facility
- Meets California Title 24 Requirements
- UL/cUL Listed device
- Five Year Limited Warranty