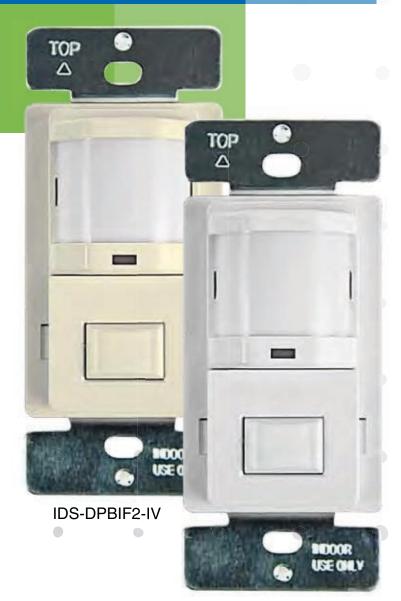

## NTERMATIC®

IDS-DPBIF2-WH

Ideal for:

Offices, Copy Rooms, Break Rooms Storage Closets, Small Restrooms, Small Conference Rooms, Maintenance Closets

| Part #                     | IOS-DPBIF2                                                                                                                                                                                                                                          |  |  |  |
|----------------------------|-----------------------------------------------------------------------------------------------------------------------------------------------------------------------------------------------------------------------------------------------------|--|--|--|
| Desc                       | Single Pole, Decorator Wall Switch<br>PIR Vacancy Sensor for electronic ballasts                                                                                                                                                                    |  |  |  |
| Rating                     | Incandescent / Tungsten: 25W-500W-120VAC. Fluorescent / Ballast: 500VA-120VAC Motor: 1/8HP-120VAC Time Delay: 15 Sec to 30 Min Operation Temperature: 32°F131°F / 0-55°C No minimum Load required. Can be used with electronic fluorescent ballasts |  |  |  |
| Coverage                   | 150°, 980sq. ft                                                                                                                                                                                                                                     |  |  |  |
| Color                      | White, Ivory                                                                                                                                                                                                                                        |  |  |  |
| Five Year Limited Warranty |                                                                                                                                                                                                                                                     |  |  |  |

**IV** Ivory