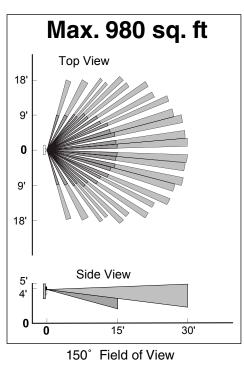

Ideal for:

Offices, Copy Rooms, Break Rooms Storage Closets, Small Restrooms, Small Conference Rooms, Maintenance Closets

| Part #                     | IOS-DPBIF2                                                                                                                                                                                                                                          |  |  |  |
|----------------------------|-----------------------------------------------------------------------------------------------------------------------------------------------------------------------------------------------------------------------------------------------------|--|--|--|
| Desc                       | Single Pole, Decorator Wall Switch<br>PIR Vacancy Sensor for electronic ballasts                                                                                                                                                                    |  |  |  |
| Rating                     | Incandescent / Tungsten: 25W-500W-120VAC. Fluorescent / Ballast: 500VA-120VAC Motor: 1/8HP-120VAC Time Delay: 15 Sec to 30 Min Operation Temperature: 32°F131°F / 0-55°C No minimum Load required. Can be used with electronic fluorescent ballasts |  |  |  |
| Coverage                   | 150°, 980sq. ft                                                                                                                                                                                                                                     |  |  |  |
| Color                      | White, Ivory                                                                                                                                                                                                                                        |  |  |  |
| Five Year Limited Warranty |                                                                                                                                                                                                                                                     |  |  |  |