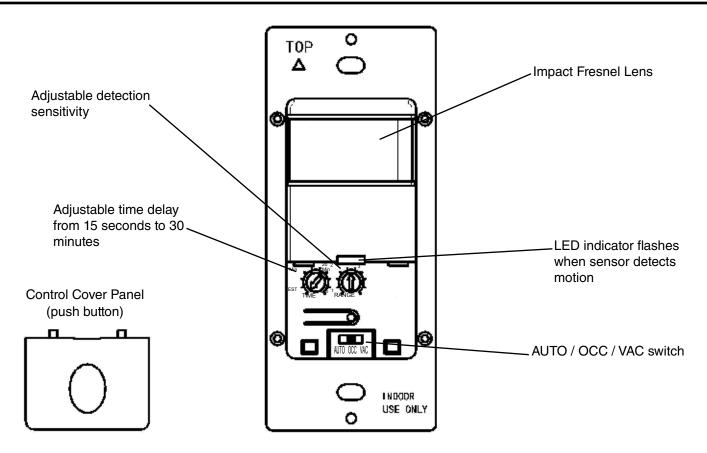

## **Features:**

- Self-Adaptive feature automatically adjusts time delay based on occupant's behavior patterns
- "Walk-through" sensing mode increases energy savings by turning light OFF shortly after momentary occupancy
- Automatic ON/OFF Control
- Built-in OCC/VAC slide button offers Auto ON/OFF or Manual ON/OFF Modes
- For use with electronic fluorescent ballasts
- No neutral required
- Time delay Off ranging from 15 seconds to 30 minutes
- Adjustable sensitivity settings
- Standard decorator wall plate included
- ISO9001 Registered manufacturing facility
- Meets California Title 24 Requirements
- UL/cUL Listed device
- Five Year Limited Warranty

Ideal for:

Offices, Copy Rooms, Break Rooms Storage Closets, Small Restrooms, Small Conference Rooms, Maintenance Closets

| Part #                     | IOS-DSR                                                                                                                                                                                                                                                                                      |  |  |  |  |  |
|----------------------------|----------------------------------------------------------------------------------------------------------------------------------------------------------------------------------------------------------------------------------------------------------------------------------------------|--|--|--|--|--|
| Desc                       | Single Pole, Decorator Wall Switch PIR Occupancy Sensor with self-adaptive sensor                                                                                                                                                                                                            |  |  |  |  |  |
| Rating                     | Incandescent / Tungsten: 800W-120VAC Fluorescent / Ballast: 800VA-120VAC / 1600VA-277VAC Motor: 1/4HP-120VAC Time Delay: 15 Sec to 30 Min Light Level: 30 Lux-Daylight Operation Temperature: 32°F131°F / 0-55°C No minimum Load required.  Can be used with electronic fluorescent ballasts |  |  |  |  |  |
| Coverage                   | 180°, Max. 1200sq. ft                                                                                                                                                                                                                                                                        |  |  |  |  |  |
| Color                      | White, Ivory                                                                                                                                                                                                                                                                                 |  |  |  |  |  |
| Five Year Limited Warranty |                                                                                                                                                                                                                                                                                              |  |  |  |  |  |
| Model Ordering Info        |                                                                                                                                                                                                                                                                                              |  |  |  |  |  |