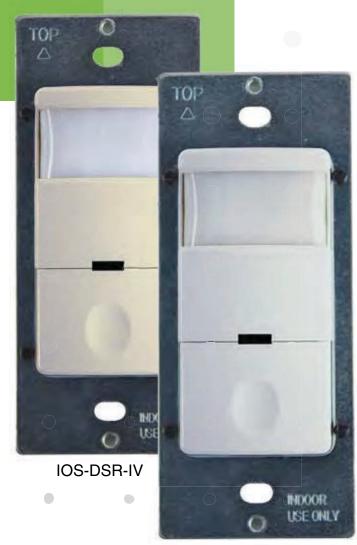

## NTERMATIC®

**IOS-DSR-WH** 

## PIR Occupancy/ Vacancy Sensor Switch

with self-adaptive sensor

Ideal for:

Offices, Copy Rooms, Break Rooms Storage Closets, Small Restrooms, Small Conference Rooms, Maintenance Closets

| Part #                     | IOS-DSR                                                                                                                                                                                                                                                                                      |  |  |  |  |  |
|----------------------------|----------------------------------------------------------------------------------------------------------------------------------------------------------------------------------------------------------------------------------------------------------------------------------------------|--|--|--|--|--|
| Desc                       | Single Pole, Decorator Wall Switch PIR Occupancy Sensor with self-adaptive sensor                                                                                                                                                                                                            |  |  |  |  |  |
| Rating                     | Incandescent / Tungsten: 800W-120VAC Fluorescent / Ballast: 800VA-120VAC / 1600VA-277VAC Motor: 1/4HP-120VAC Time Delay: 15 Sec to 30 Min Light Level: 30 Lux-Daylight Operation Temperature: 32°F131°F / 0-55°C No minimum Load required.  Can be used with electronic fluorescent ballasts |  |  |  |  |  |
| Coverage                   | 180°, Max. 1200sq. ft                                                                                                                                                                                                                                                                        |  |  |  |  |  |
| Color                      | White, Ivory                                                                                                                                                                                                                                                                                 |  |  |  |  |  |
| Five Year Limited Warranty |                                                                                                                                                                                                                                                                                              |  |  |  |  |  |
| Model Ordering Info        |                                                                                                                                                                                                                                                                                              |  |  |  |  |  |