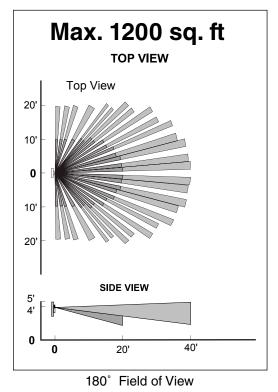

Ideal for:

Offices, Copy Rooms, Break Rooms Storage Closets, Small Restrooms, Small Conference Rooms, Maintenance Closets

| Part #                     | IOS-DSR                                                                                                                                                                                                                                                                                      |  |  |  |  |  |
|----------------------------|----------------------------------------------------------------------------------------------------------------------------------------------------------------------------------------------------------------------------------------------------------------------------------------------|--|--|--|--|--|
| Desc                       | Single Pole, Decorator Wall Switch PIR Occupancy Sensor with self-adaptive sensor                                                                                                                                                                                                            |  |  |  |  |  |
| Rating                     | Incandescent / Tungsten: 800W-120VAC Fluorescent / Ballast: 800VA-120VAC / 1600VA-277VAC Motor: 1/4HP-120VAC Time Delay: 15 Sec to 30 Min Light Level: 30 Lux-Daylight Operation Temperature: 32°F131°F / 0-55°C No minimum Load required.  Can be used with electronic fluorescent ballasts |  |  |  |  |  |
| Coverage                   | 180°, Max. 1200sq. ft                                                                                                                                                                                                                                                                        |  |  |  |  |  |
| Color                      | White, Ivory                                                                                                                                                                                                                                                                                 |  |  |  |  |  |
| Five Year Limited Warranty |                                                                                                                                                                                                                                                                                              |  |  |  |  |  |
| Model Ordering Info        |                                                                                                                                                                                                                                                                                              |  |  |  |  |  |