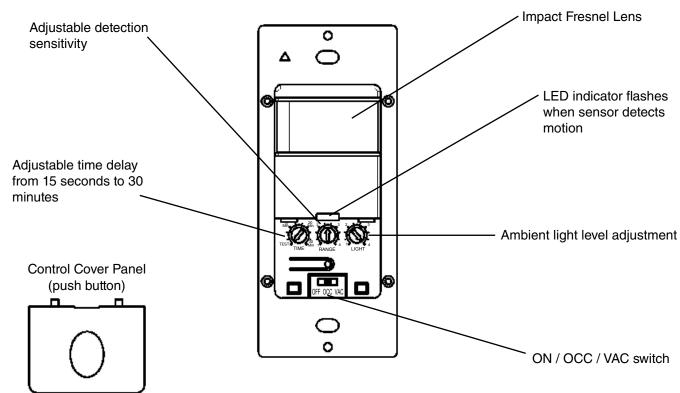

## **Features:**

- · Zero crossing function increases longevity
- Automatic ON/OFF Control
- Push button ON/OFF
- Time delay OFF ranging from 15 seconds to 30 minutes
- Passive Infrared technology
- Adjustable sensitivity settings
- Standard decorator wall plate included
- ISO9001 Registered manufacturing facility
- Meets California Title 24 Requirements
- UL/cUL Listed device
- Five Year Limited Warranty

Ideal for: Offices. Con

Offices, Copy Rooms, Break Rooms Storage Closets, Small Restrooms, Small Conference Rooms, Maintenance Closets

| Part #                     | IOS-DOV                                                                                                                                                                                                                                                                                                 |  |  |  |  |
|----------------------------|---------------------------------------------------------------------------------------------------------------------------------------------------------------------------------------------------------------------------------------------------------------------------------------------------------|--|--|--|--|
| Desc                       | Single Pole, Decorator Wall Switch PIR Occupancy / Vacancy Sensor for 120V                                                                                                                                                                                                                              |  |  |  |  |
| Rating                     | Incandescent / Tungsten: 800W-120VAC Resistive load: 800W-120VAC Fluorescent / Ballast: 800VA-120VAC Motor: 1/4HP-120VAC Time Delay: 15 Sec to 30 Min Light Level: 30 LuxDaylight Operation Temperature: 32°F131°F / 0-55°C No minimum Load required.  Can be used with electronic fluorescent ballasts |  |  |  |  |
| Coverage                   | 180°, Max 1200sq. ft                                                                                                                                                                                                                                                                                    |  |  |  |  |
| Color                      | White, Ivory                                                                                                                                                                                                                                                                                            |  |  |  |  |
| Five Year Limited Warranty |                                                                                                                                                                                                                                                                                                         |  |  |  |  |