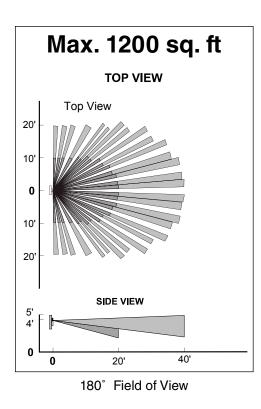

Ideal for: Offices. Con

Offices, Copy Rooms, Break Rooms Storage Closets, Small Restrooms, Small Conference Rooms, Maintenance Closets

| Part #                     | IOS-DOV                                                                                                                                                                                                                                                                                                 |  |  |  |  |
|----------------------------|---------------------------------------------------------------------------------------------------------------------------------------------------------------------------------------------------------------------------------------------------------------------------------------------------------|--|--|--|--|
| Desc                       | Single Pole, Decorator Wall Switch PIR Occupancy / Vacancy Sensor for 120V                                                                                                                                                                                                                              |  |  |  |  |
| Rating                     | Incandescent / Tungsten: 800W-120VAC Resistive load: 800W-120VAC Fluorescent / Ballast: 800VA-120VAC Motor: 1/4HP-120VAC Time Delay: 15 Sec to 30 Min Light Level: 30 LuxDaylight Operation Temperature: 32°F131°F / 0-55°C No minimum Load required.  Can be used with electronic fluorescent ballasts |  |  |  |  |
| Coverage                   | 180°, Max 1200sq. ft                                                                                                                                                                                                                                                                                    |  |  |  |  |
| Color                      | White, Ivory                                                                                                                                                                                                                                                                                            |  |  |  |  |
| Five Year Limited Warranty |                                                                                                                                                                                                                                                                                                         |  |  |  |  |