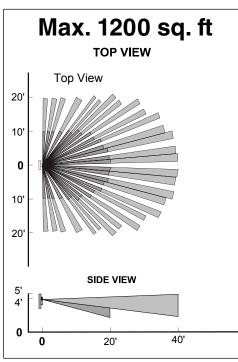

*Ideal for:* Offices, Copy Rooms, Small Conference Rooms, Break Rooms

Primary Secon Load Loa

180° Field of View

**IOS-DDR** Part # Double Pole, Wall Switch PIR Desc Occupancy/Vacancy Sensor Switch for 120V/277V Rating Incandescent / Tungsten: 800W-120VAC Fluorescent / Ballast: 800VA-120VAC / 1600VA-277VAC Motor: 1/4HP-120VAC Time Delay: 15 Sec to 30 Min Light Level: 30 Lux--Daylight Operation Temperature: 32°F--131°F / 0-55°C No minimum Load required. For use with electronic fluorescent ballasts Coverage 180°, Max 1200 sq.ft Color White **Five Year Limited Warranty** 