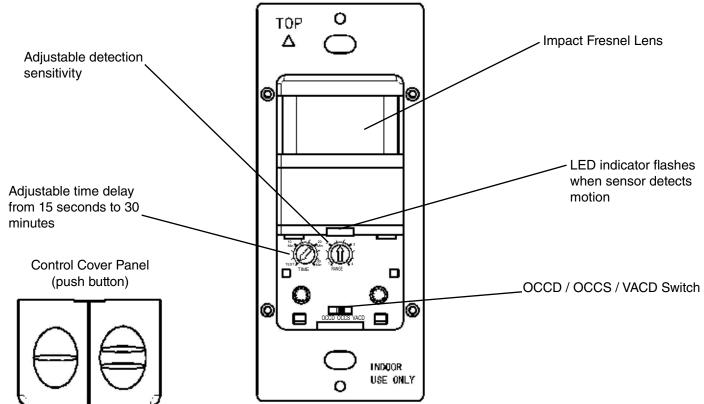

## **Features:**

- Two ON/OFF push buttons allow control of two loads independently
- No neutral required
- For use with electronic fluorescent ballasts
- Time delay OFF ranging from 15 seconds to 30 minutes
- Passive Infrared technology
  - Adjustable sensitivity settings
  - Standard decorator wall plate included
  - ISO9001 Registered manufacturing facility
  - UL/cUL Listed device
  - Five Year Limited Warranty

*Ideal for:* Offices, Copy Rooms, Small Conference Rooms, Break Rooms

Primary Secon Load Loa

180° Field of View

**IOS-DDR** Part # Double Pole, Wall Switch PIR Desc Occupancy/Vacancy Sensor Switch for 120V/277V Rating Incandescent / Tungsten: 800W-120VAC Fluorescent / Ballast: 800VA-120VAC / 1600VA-277VAC Motor: 1/4HP-120VAC Time Delay: 15 Sec to 30 Min Light Level: 30 Lux--Daylight Operation Temperature: 32°F--131°F / 0-55°C No minimum Load required. For use with electronic fluorescent ballasts Coverage 180°, Max 1200 sq.ft Color White **Five Year Limited Warranty** 