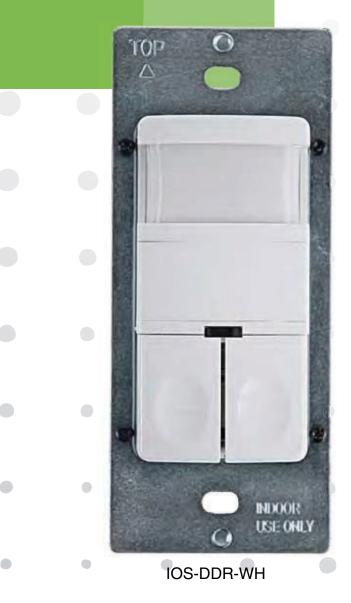

## **IOS-DDR**

*Ideal for:* Offices, Copy Rooms, Small Conference Rooms, Break Rooms

Primary Secon Load Loa

180° Field of View

**IOS-DDR** Part # Double Pole, Wall Switch PIR Desc Occupancy/Vacancy Sensor Switch for 120V/277V Rating Incandescent / Tungsten: 800W-120VAC Fluorescent / Ballast: 800VA-120VAC / 1600VA-277VAC Motor: 1/4HP-120VAC Time Delay: 15 Sec to 30 Min Light Level: 30 Lux--Daylight Operation Temperature: 32°F--131°F / 0-55°C No minimum Load required. For use with electronic fluorescent ballasts Coverage 180°, Max 1200 sq.ft Color White **Five Year Limited Warranty** 