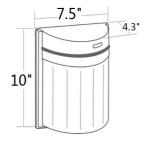

n energy efficient alternative to Metal Halides, High Pressure Sodium fixtures. The housing is made with durable polycarbonate materials. Clear diffuser. Wet location rated. Avaiable in bronze and white finishes. Sensor lens cover provided for manual operation.







Heavy-duty, polycarbonate housing. Integrated photocell for Dusk to Dawn operation. Lumen output 1500 Clear diffuser

Bronze

### Specification:

| 3W                          |
|-----------------------------|
| 20V                         |
| )Hz                         |
| 500                         |
| 000K                        |
| )+                          |
| 3.33                        |
| ),000 hrs                   |
| years                       |
| FL/CETL, Wet Location rated |
|                             |



W=7.50" D=4.30" H=10"

#### **Catalog Number:**

| Base       | Finish | Color Temp. | CRI | Voltage |
|------------|--------|-------------|-----|---------|
| LED-SL18WT | White  | 4000K       | 80+ | 120V    |
| LED-SL18BZ | Bronze | 4000K       | 80+ | 120V    |

#### **ELECTRICAL DATA:**

**Dimension:** 

| Input Voltage   | 120V  |
|-----------------|-------|
| Input Frequency | 60Hz  |
| Power Factor    | ≥0.90 |