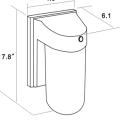

iable in bronze and white finishes. Sensor lens cover provided for manual operation.







Heavy-duty, polycarbonate housing. Integrated photocell for Dusk to Dawn operation. Lumen output 1000 White diffuser

Bronze

### Specification:

| Input Power     | 12W                          |
|-----------------|------------------------------|
| Input Voltage   | 120V                         |
| Input Frequency | 60Hz                         |
| Lumens          | 1000                         |
| ССТ             | 4000K                        |
| CRI             | 80+                          |
| LPW             | 83.33                        |
| Life            | 50,000 hrs                   |
| Warranty        | 5 years                      |
| Listing         | ETL/CETL, Wet Location rated |



W=4.50" D=6.10" H=7.80"

#### **Catalog Number:**

| Base        | Finish | Color Temp. | CRI              | Voltage |
|-------------|--------|-------------|------------------|---------|
| LED-SLC12W1 | White  | 4000K       | 80+              | 120V    |
| LED-SLC12BZ | Bronze | 4000K       | <mark>80+</mark> | 120V    |

### **ELECTRICAL DATA:**

**Dimension:** 

| Input Voltage   | 120V  |
|-----------------|-------|
| Input Frequency | 60Hz  |
| Power Factor    | ≥0.90 |