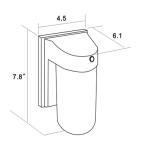

odium fixtures. The housing is made with durable polycarbonate materials. **White diffuser.** Wet Location rated. Avaiable in bronze and white finishes. Sensor lens cover provided for manual operation.



White

#### **Construction:**

Heavy-duty, polycarbonate housing.
Integrated photocell for Dusk to Dawn operation.
Lumen output 1000
White diffuser



Bronze

## Specification:

| 12W                          |
|------------------------------|
| 120V                         |
| 60Hz                         |
| 1000                         |
| 4000K                        |
| 80+                          |
| 83.33                        |
| 50,000 hrs                   |
| 5 years                      |
| ETL/CETL, Wet Location rated |
|                              |

### **Dimension:**



W=4.50" D=6.10" H=7.80"

### **Catalog Number:**

| Base        | Finish | Color Temp. | CRI | Voltage |
|-------------|--------|-------------|-----|---------|
| LED-SLC12WH | White  | 4000K       | 80+ | 120V    |
| LED-SLC12BZ | Bronze | 4000K       | 80+ | 120V    |

# **ELECTRICAL DATA:**

| Input Voltage   | 120V  |
|-----------------|-------|
| Input Frequency | 60Hz  |
| Power Factor    | ≥0.90 |