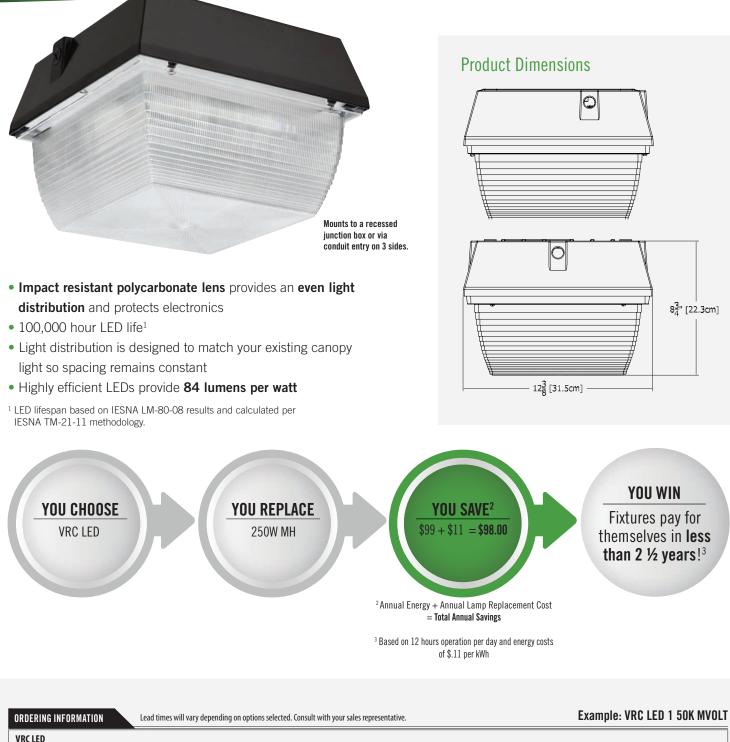

## LED Canopy Light VRC LED

## Value and versatility defined

Our new "traditional-style" LED luminaires offer the shapes you've grown accustomed to coupled with the high-powered, energy-efficient LEDs you want.

This fixture was designed to fit seamlessly — eliminating unwanted markings from the removal of older fixtures. **Replace one or replace them all, either case, with energy-savings of up to 86%, Lithonia has you covered!** 

VRC LED replaces up to 250W MH