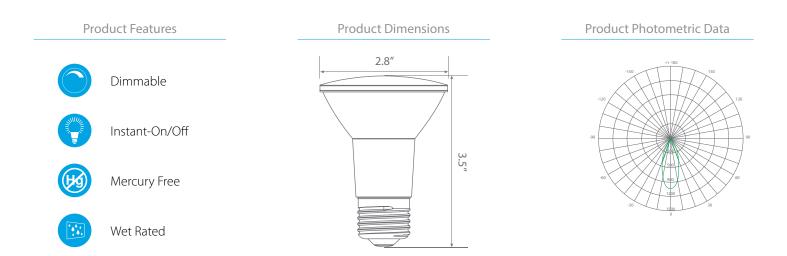

## **Product Description**

**LED** EP20-5040*e* delivers superior brightness, valuable energy savings and long lasting performance. This PAR20 LED bulb is ideal for ambient lighting or general purpose applications due to its comfortable \*bright white light (4000K) and replaces conventional 50 Watt incandescent light bulbs. Enjoy features such as: instant on, dimming options, shatter resistance and mercury free.

\*Note: Design, features and specifications subject to change without notice. Some features may not be available on all models.

| Input Power | Input Voltage | Lumen Output | Beam Angle | Center Beam | ССТ    |
|-------------|---------------|--------------|------------|-------------|--------|
| 8.5 W       | 120V/60Hz     | 550 lm       | 40°        | 1034 cd     | 4000 K |

| CRI | Luminous Efficacy | Power Factor | Input Current | Base/Cap | Lamp Lifespan |
|-----|-------------------|--------------|---------------|----------|---------------|
| 90+ | 64 lm/W           | 0.8          | 0.07 A        | E26      | 25,000 Hrs.   |