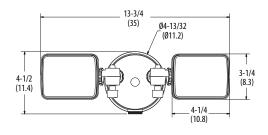

IESNA TM-21-11 methodology.)

Removable aluminum visors allow for maximum brightness or "neighbor-friendly" shading. 4000K CCT.

See Lighting Facts labels for specific fixture performance.

**INSTALLATION** — Designed for wall- or eave-mounting to existing junction box (provided by others). Mount 6-10 feet high for optimum range and detection.

LISTINGS — UL Certified to US and Canadian safety standards for wet-location mounting higher than 4 feet off the ground.

Tested in accordance with IESNA LM-79 and LM-80 standards.

WARRANTY — 5-year limited warranty.

Note: Actual performance may differ as a result of end-user environment and application. All values are design or typical values, measured under laboratory conditions at 25 °C. Specifications subject to change without notice.











All dimensions are inches (centimeters) unless otherwise indicated.

## ORDERING INFORMATION For shortest lead times, configure product using standard options (shown in bold).

## Example: OLF 2SH 40K 120V BZ

| Series | Light Heads                | Color Temperature <sup>1</sup> Voltage |                 | Options                       | Finish                |  |
|--------|----------------------------|----------------------------------------|-----------------|-------------------------------|-----------------------|--|
| OLF    | <b>2SH</b> 2 heads, square | <b>40K</b> 4000K                       | <b>120</b> 120V | PE Photoelectric cell, button | BZ Bronze<br>WH White |  |

## **PHOTOMETRICS**

OLF 2SH