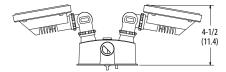

ESNA TM-21-11 methodology.)

Removable aluminum visors allow for maximum brightness or "neighbor-friendly" shading. 4000K CCT.

See Lighting Facts labels for specific fixture performance.

**INSTALLATION** — Designed for wall- or eave-mounting to existing junction box (provided by others). Mount 6-10 feet high for optimum range and detection.

LISTINGS — UL Certified to US and Canadian safety standards for wet-location mounting higher than 4 feet off the ground.

Tested in accordance with IESNA LM-79 and LM-80 standards.

WARRANTY — 5-year limited warranty.

Note: Actual performance may differ as a result of end-user environment and application. All values are design or typical values, measured under laboratory conditions at 25 °C. Specifications subject to change without notice.











All dimensions are inches (centimeters) unless otherwise indicated.

## ORDERING INFORMATION For shortest lead times, configure product using standard options (shown in bold).

## Example: OLF 2SH 40K 120V BZ

| Series | Light Heads                | Color Temperature <sup>1</sup> Voltage |                 | Options                       | Finish                |  |
|--------|----------------------------|----------------------------------------|-----------------|-------------------------------|-----------------------|--|
| OLF    | <b>2SH</b> 2 heads, square | <b>40K</b> 4000K                       | <b>120</b> 120V | PE Photoelectric cell, button | BZ Bronze<br>WH White |  |

## **PHOTOMETRICS**

OLF 2SH