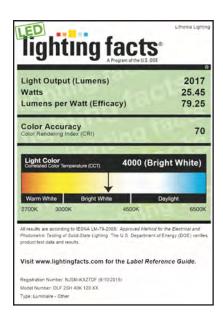

120V driver operates at 60 Hz.

25W, .25A.

Operating temperature -40°C to 40°C.

**OPTICS** — High-performance LEDs produce over 2,000 lumens and maintain 70% of light output at 50,000 hours of service. (LED lifespan based on IESNA LM-80-08 results and calculated per IESNA TM-21-11 methodology.)

Removable aluminum visors allow for maximum brightness or "neighbor-friendly" shading. 4000K CCT.

See Lighting Facts labels for specific fixture performance.

**INSTALLATION** — Designed for wall- or eave-mounting to existing junction box (provided by others). Mount 6-10 feet high for optimum range and detection.