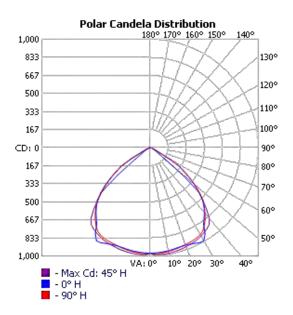

ory conditions at 25 °C. Specifications subject to change without notice.











All dimensions are inches (centimeters) unless otherwise indicated.

## ORDERING INFORMATION For shortest lead times, configure product using standard options (shown in bold).

## Example: OLF 2SH 40K 120V BZ

| Series | Light Heads                | Color Temperature <sup>1</sup> Voltage |                 | Options                       | Finish                |  |
|--------|----------------------------|----------------------------------------|-----------------|-------------------------------|-----------------------|--|
| OLF    | <b>2SH</b> 2 heads, square | <b>40K</b> 4000K                       | <b>120</b> 120V | PE Photoelectric cell, button | BZ Bronze<br>WH White |  |

## **PHOTOMETRICS**

OLF 2SH