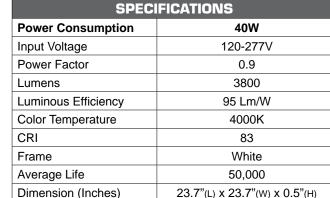

## ORDERING

| ITEM# | DESCRIPTION                                       | WATT | COLOR | LUMENS | CRI | VOLT     | HOURS  | FRAME | CASE |
|-------|---------------------------------------------------|------|-------|--------|-----|----------|--------|-------|------|
| 55174 | LED 2 X2 PANEL 40W/40K/120-277V/DIMMABLE/V4 - SL® | 40   | 4000K | 3800   | 83  | 120-277V | 50,000 | WHITE | 2    |