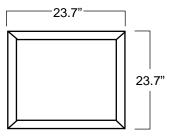

# 55174 LED 2x2 DIMMABLE PANEL / 40W

**TECHNICAL DATA SHEET** 

## **FEATURES**



### **INDOOR LUMINAIRES**

LED panels provide smooth glare-free illumination and uniform edge-to-edge light distribution for a clean, modern look. Simple installation; for use in drop ceilings or drywall.

- 0-10V dimming function, dimming range is 10% 100%
- Hanging apparatus not included.

#### **APPLICATION**

Panels are the ideal energy-efficient replacements for fluorescent fixtures in offices, schools, hospitality, healthcare and other commercial and industrial applications.

# DIMENSIONS



Dimmable LED LOCATIONS





## ORDERING

| ITEM# | DESCRIPTION                                       | WATT | COLOR | LUMENS | CRI | VOLT     | HOURS  | FRAME | CASE |
|-------|---------------------------------------------------|------|-------|--------|-----|----------|--------|-------|------|
| 55174 | LED 2 X2 PANEL 40W/40K/120-277V/DIMMABLE/V4 - SL® | 40   | 4000K | 3800   | 83  | 120-277V | 50,000 | WHITE | 2    |