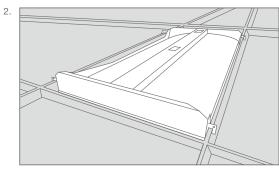

## TROFFER INSTALLATION

- Step 1. Make sure the POWER IS TURNED OFF at the source to the location at which you are installing the product.
- Step 2. Remove existing troffer if applicable.
- Pull L tabs out on each corner. (fig. 1)
- Step 4. Place troffer in ceiling making sure each L tab is securely hooked on T-bar grid. (fig. 1 & fig. 2)
- Remove power conduit plate. Insert power supply into power Step 5. conduit plate using appropriate electrical fittings. (fig. 3)
- Step 6. Return power back to the source and installation is complete. (fig. 4)