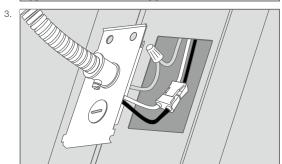

## TROFFER INSTALLATION

- Step 1. Make sure the POWER IS TURNED OFF at the source to the location at which you are installing the product.
- Step 2. Remove existing troffer if applicable.
- Pull L tabs out on each corner. (fig. 1)
- Step 4. Place troffer in ceiling making sure each L tab is securely hooked on T-bar grid. (fig. 1 & fig. 2)
- Remove power conduit plate. Insert power supply into power Step 5. conduit plate using appropriate electrical fittings. (fig. 3)
- Step 6. Return power back to the source and installation is complete. (fig. 4)