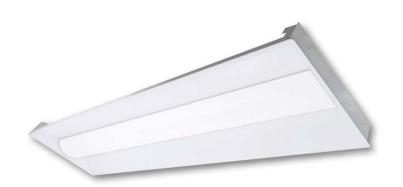

## TROFFER 26W HE 1X4' TITANIUM LED SERIES

- Exceptional efficacy 127LPW in Cool White CCT
- U High performance lighting distribution and low glare lens
- **○** 120-277V circuit and 0-10V dimming control compatible
- Modern look and high quality architectural finish
- Easy installation for new construction or retrofit