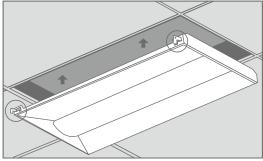

## TROFFER INSTALLATION

- Step 1. Make sure the POWER IS TURNED OFF at the source to the location at which you are installing the product.
- Step 2. Remove existing troffer if applicable.
- Pull L tabs out on each corner. (fig. 1)
- Step 4. Place troffer in ceiling making sure each L tab is securely hooked on T-bar grid. (fig. 1 & fig. 2)
- Remove power conduit plate. Insert power supply into power Step 5. conduit plate using appropriate electrical fittings. (fig. 3)
- Step 6. Return power back to the source and installation is complete. (fig. 4)