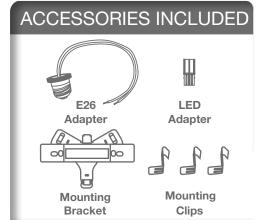

## 4" RECESSED CAN ACCESSORIES

- Allows for installation in 4" recessed can housings
- Accessories include E26 adapter, mounting bracket, LED adapter & 3 mounting clips
- Ompatible with most standard 4" IC & Non-IC housings

## 6" CLICK Downlight

4" CAN RECESSED

- Connect E26 adapter to the LED adapter
- Insert mounting clips and push downlight up until flush with ceiling

For use with the 14.5W CLICK downlight, these accessories allow for installation in a 4" recessed incandescent housing. Compatible with most standard 4" IC & Non-IC housings.