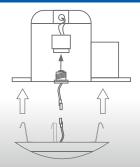

## 6" CLICK Downlight

4" CAN RECESSED

- Connect E26 adapter to the LED adapter
- Insert mounting clips and push downlight up until flush with ceiling

For use with the 14.5W CLICK downlight, these accessories allow for installation in a 4" recessed incandescent housing. Compatible with most standard 4" IC & Non-IC housings.