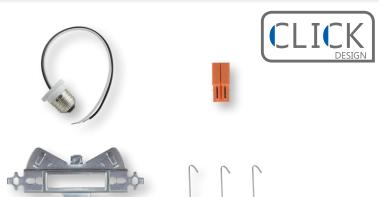

## 4" RECESSED CAN ACCESSORIES

- Allows for installation in 4" recessed can housings
- Accessories include E26 adapter, mounting bracket, LED adapter & 3 mounting clips
- Ompatible with most standard 4" IC & Non-IC housings

## 6" CLICK Downlight

4" CAN RECESSED

- Connect E26 adapter to the LED adapter
- Insert mounting clips and push downlight up until flush with ceiling

For use with the 14.5W CLICK downlight, these accessories allow for installation in a 4" recessed incandescent housing. Compatible with most standard 4" IC & Non-IC housings.