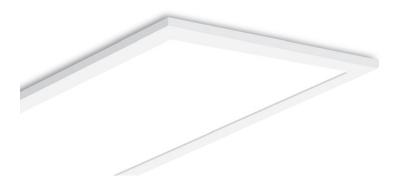

#### **INDOOR LUMINAIRES**

LED panels provide smooth glare-free illumination and uniform edge-to-edge light distribution for a clean, modern look. Simple installation; for use in drop ceilings or drywall.

# • Hanging apparatus not included. **APPLICATION**

| SPECIFICATIONS      |                               |  |  |  |  |  |  |
|---------------------|-------------------------------|--|--|--|--|--|--|
| Power Consumption   | 75W                           |  |  |  |  |  |  |
| Input Voltage       | 120-277V                      |  |  |  |  |  |  |
| Power Factor        | 0.9                           |  |  |  |  |  |  |
| Lumens              | 7116                          |  |  |  |  |  |  |
| Luminous Efficiency | 95 Lm/W                       |  |  |  |  |  |  |
| Color Temperature   | 4000K                         |  |  |  |  |  |  |
| CRI                 | 83                            |  |  |  |  |  |  |
| Frame               | White                         |  |  |  |  |  |  |
| Average Life        | 50,000                        |  |  |  |  |  |  |
| Dimension (Inches)  | 47.7"(L) x 23.7"(W) x 0.5"(H) |  |  |  |  |  |  |