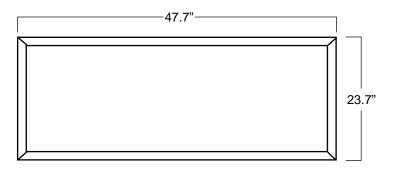

# • Hanging apparatus not included. **APPLICATION**

| SPECIFICATIONS      |                               |  |  |  |  |  |  |
|---------------------|-------------------------------|--|--|--|--|--|--|
| Power Consumption   | 75W                           |  |  |  |  |  |  |
| Input Voltage       | 120-277V                      |  |  |  |  |  |  |
| Power Factor        | 0.9                           |  |  |  |  |  |  |
| Lumens              | 7116                          |  |  |  |  |  |  |
| Luminous Efficiency | 95 Lm/W                       |  |  |  |  |  |  |
| Color Temperature   | 4000K                         |  |  |  |  |  |  |
| CRI                 | 83                            |  |  |  |  |  |  |
| Frame               | White                         |  |  |  |  |  |  |
| Average Life        | 50,000                        |  |  |  |  |  |  |
| Dimension (Inches)  | 47.7"(L) x 23.7"(W) x 0.5"(H) |  |  |  |  |  |  |

### **DIMENSIONS**