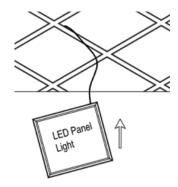

7. Put LED panel light on the celling screens

8. Check LED panel is mounted properly and securely