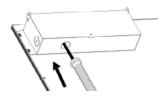

### INSTALLATION

**1.** Remove the screw on both end of theJunction Box, then make the right hole for wire.

2. Connect the power wire Into the driver wire. There is a ground line permanently fixed to the luminaires.

**3.** Use line pressing board clamp the power cord, then tighten the screw

**4.** Choose the hole of the junction box cover to open it.

**5.** Fix the cover of the Junction Box then tighten the screw

**6.** Remove the ceiling plate then arrange the wire.