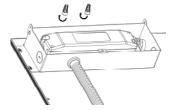

**3.** Use line pressing board clamp the power cord, then tighten the screw

**4.** Choose the hole of the junction box cover to open it.

**5.** Fix the cover of the Junction Box then tighten the screw

**6.** Remove the ceiling plate then arrange the wire.