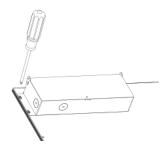

### INSTALLATION

**1.** Remove the screw on both end of theJunction Box, then make the right hole for wire.

2. Connect the power wire Into the driver wire. There is a ground line permanently fixed to the luminaires.