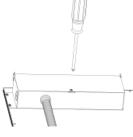

### INSTALLATION

**1.** Remove the screw on both end of theJunction Box, then make the right hole for wire.

2. Connect the power wire Into the driver wire. There is a ground line permanently fixed to the luminaires.

**3.** Use line pressing board clamp the power cord, then tighten the screw

**4.** Choose the hole of the junction box cover to open it.

**5.** Fix the cover of the Junction Box then tighten the screw

**6.** Remove the ceiling plate then arrange the wire.