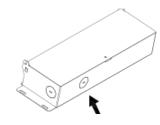

**3.** Use line pressing board clamp the power cord, then tighten the screw

**4.** Choose the hole of the junction box cover to open it.

**5.** Fix the cover of the Junction Box then tighten the screw

**6.** Remove the ceiling plate then arrange the wire.

7. Put LED panel light on the celling screens

8. Check LED panel is mounted properly and securely