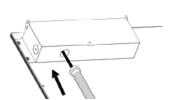

#### INSTALLATION

**1.** Remove the screw on both end of the Junction Box, then make the right hole for wire.

2. Connect the power wire Into the driver wire. There is a ground line permanently fixed to the luminaires.

**3.** Use line pressing board clamp the power cord, then tighten the screw

**4.** Choose the hole of the junction box cover to open it.

**5.** Fix the cover of the Junction Box then tighten the screw

**6.** Remove the ceiling plate then arrange the wire.