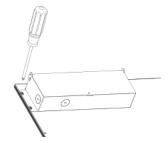

#### INSTALLATION

**1.** Remove the screw on both end of the Junction Box, then make the right hole for wire.

2. Connect the power wire Into the driver wire. There is a ground line permanently fixed to the luminaires.