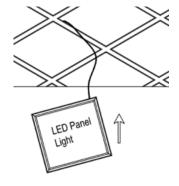

7. Put LED panel light on the celling screens

**8.** Check LED panel is mounted properly and securely