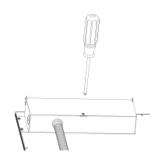

#### INSTALLATION

**1.** Remove the screw on both end of the Junction Box, then make the right hole for wire.

2. Connect the power wire Into the driver wire. There is a ground line permanently fixed to the luminaires.

**3.** Use line pressing board clamp the power cord, then tighten the screw

**4.** Choose the hole of the junction box cover to open it.

**5.** Fix the cover of the Junction Box then tighten the screw

**6.** Remove the ceiling plate then arrange the wire.