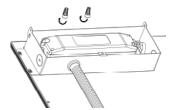

**3.** Use line pressing board clamp the power cord, then tighten the screw

**4.** Choose the hole of the junction box cover to open it.

**5.** Fix the cover of the Junction Box then tighten the screw

**6.** Remove the ceiling plate then arrange the wire.