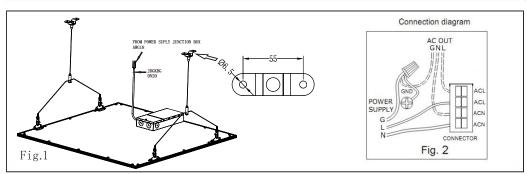

## Read and follow all safety instructions & installations

- 1. Review the diagrams thoroughly and disconnect all electrical power before installation to avoid electric shock.
- 2. Do not mount near adjacent flammable materials or electric heaters.
- 3. Do not let power supply cords touch hot surface.
- 4. Fixture is for indoor and dry location, Do not use for outdoor location.
- Embedded mounting: Install fixture powerfully and safely on LIGHT STEEL STRUCTURE or other structure system.System load capacity not less than 10 times the weight of fixture (Fig. 1). Do not mount it on wall surfaces and drectly mount on the ceiling surfaces.
- 6 If any fingerprints or dust are adhered to fixture surface, Wipe them off slightly with soft & wet textile.
- 7. Do not use any sharp angle to impact any surfaces of the unit.
- 8. The fixture shall be installed or maintenaned by qualified electrician or person who is familiar with the luminaires.