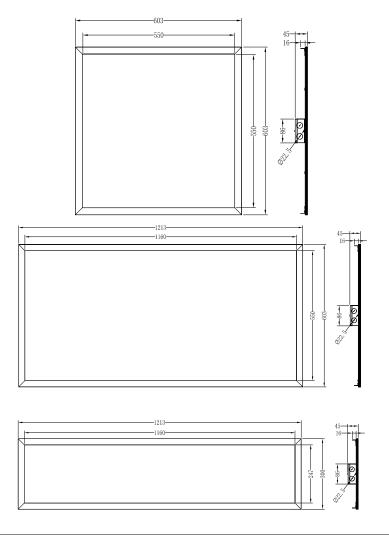

TRUCTIONS

### Features:

- The fixture has a slim profile, the frame is standard finish with anodized aluminum color (sliver), Custom finish may be available upon request.
- 2. The fixture adopts super bright SMD LED as its luminous body.
- A LGP( light guide plate) is used with arcylic panel silk-screen and a high translucent panel for diffuser to ensure the even light, soft and high transmittance.
- Universal intput voltage AC100~277V,50/60Hz and with output DC27~42V Power Module for fixture. Supply Connection refer to (Fig. 3)

#### Application:

Hotels, Meeting Room, Factories, Offices, Commercial Negotiation Place, Residential, Institutional and Other Buildings, School, Hospital, Need Energy-saving and High Color-rendering Index of Places



# LED Panel Light Series





Dimensions