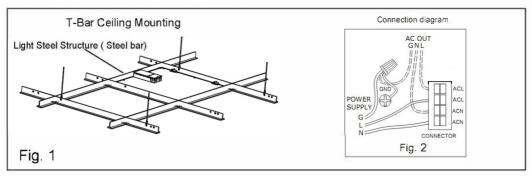

## Read and follow all safety instructions & installations

- 1. Review the diagrams thoroughly and disconnect all electrical power before installation to avoid electric shock.
- 2. Do not mount near adjacent flammable materials or electric heaters.
- 3. Do not let power supply cords touch hot surface.
- 4. Fixture is for indoor and dry location, Do not use for outdoor location.
- Embedded mounting: Install fixture powerfully and safely on LIGHT STEEL STRUCTURE or other structure system.System load capacity not less than 10 times the weight of fixture (Fig. 1). Do not mount it on wall surfaces and drectly mount on the ceiling surfaces.
- 6 If any fingerprints or dust are adhered to fixture surface, Wipe them off slightly with soft & wet textile.
- 7. Do not use any sharp angle to impact any surfaces of the unit.
- 8. The fixture shall be installed or maintenaned by qualified electrician or person who is familiar with the luminaires.