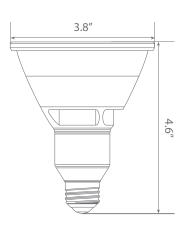

onventional 75 Watt incandescent bulbs. Enjoy features such as: instant on, dimming options, shatter resistance, mercury free and damp rated.





## Specifications

| Input Power | Input Voltage | Lumen Output | Beam Angle | Center Beam | ССТ    |
|-------------|---------------|--------------|------------|-------------|--------|
| 11 W        | AC 120 V      | 900 lm       | 40°        | N/A         | 3000 K |

| CRI | Luminous Efficacy | Power Factor | Input Current | Base/Cap | Lamp Lifespan |
|-----|-------------------|--------------|---------------|----------|---------------|
| 80  | 81 lm/W           | 0.7          | N/A           | E26      | 25,000 Hrs.   |

### **Product Features**



Dimmable



Instant-On/Off



Mercury Free



**Energy Efficient** 

### **Product Dimensions**



### **Product Photometric Data**