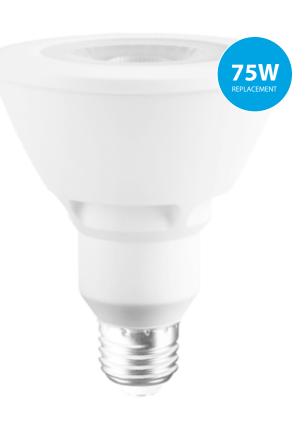

### **Product Description**

**LED** SP30-1000*h* delivers superior brightness, valuable energy savings and long lasting performance. This Flood LED PAR30 Class bulb is ideal for task lighting due to its uniform \*halogen white light (3000K) and replaces conventional 75 Watt incandescent bulbs. Enjoy features such as: instant on, dimming options, shatter resistance, mercury free and damp rated.