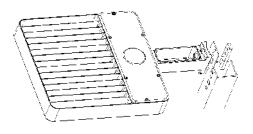

## **III**. Installation and Wiring Instruction

Installation 1 (Round Pole):

Installation 3 (Square Pole):