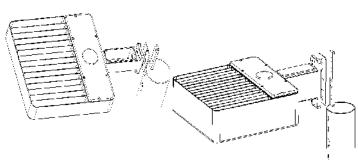

## **III**. Installation and Wiring Instruction

Installation 1 (Round Pole):

Installation 3 (Square Pole):