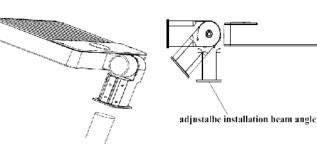

#### V. Installation Notes:

- Cut off the power and make sure the wall can burden the weight of the lamp.
- Before install the lamp, ensure the lamp wiring correctly, don't let the lamp's dropping down.
- Do not use the lamp in the area where have aggressive gas.
- Do not cover anything on the lamp which is harmful for heat sink.
- Products faults caused by separating, remodeling or incorrectly construction are not in the quality warranty range.