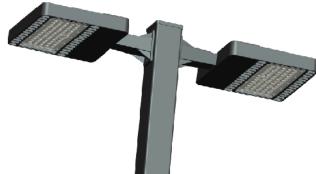

## **III**. Installation and Wiring Instruction

Installation 1 (Round Pole):

Installation 3 (Square Pole):