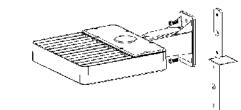

## **III**. Installation and Wiring Instruction

Installation 1 (Round Pole):

Installation 3 (Square Pole):