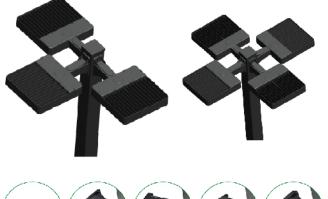

#### **IV. Installation simulation photos:**







#### V. Installation Notes:

- Cut off the power and make sure the wall can burden the weight of the lamp.
- Before install the lamp, ensure the lamp wiring correctly, don't let the lamp's dropping down.
- Do not use the lamp in the area where have aggressive gas.
- Do not cover anything on the lamp which is harmful for heat sink.
- Products faults caused by separating, remodeling or incorrectly construction are not in the quality warranty range.

## **III**. Installation and Wiring Instruction

Installation 1 (Round Pole):







Installation 3 (Square Pole):





#### LED shoe box light instruction Manual







# I. Application :

Road, parking area, highway, residential area etc.

## **II**. Features

(1)Whole set of lens for lighting distribution. Lighting efficiency more than 100LM