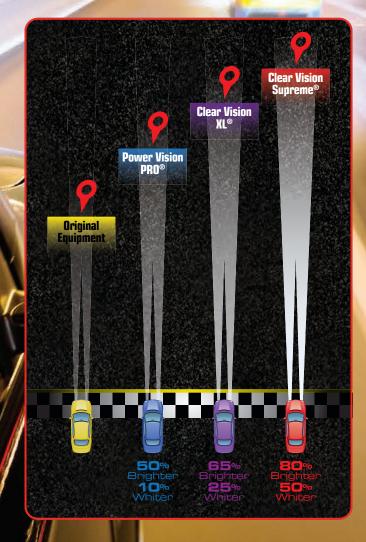

## High Performance Forward Lighting

۲

EiKO's line of High Performance Forward Lighting headlamps increase illumination and enhance the visibility of objects on the road. Drive safer and see farther with Clear Vision Supreme<sup>®</sup>, Clear Vision XL<sup>®</sup>, and Power Vision PRO<sup>®</sup> lamps from EiKO!

## CLEAR VISION

Clear Vision<sup>™</sup> Supreme premium halogen headlamps feature SoLux® technology in order to produce the brightest, whitest and longest beam of any DOT legal headlamp. Up to 80% brighter and 50% whiter!

Clear Vision<sup>™</sup> XL premium halogen headlamps feature a proprietary coating technology that produces up to 65% brighter and 25% whiter light.

Power Vision<sup>™</sup> PRO halogen headlamps feature a high performance tungsten filament that produces more light than the average lamp.