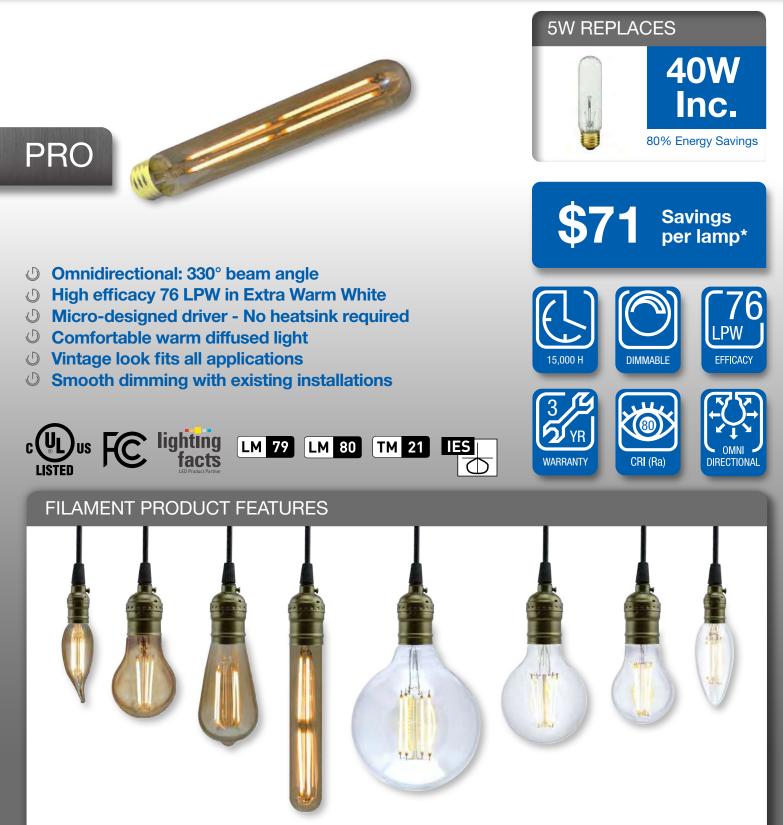

## T10 5W FILAMENT DIM. TITANIUM LED SERIES

GREENCREATIVE

The GREEN CREATIVE Filament Series features a wide variety of vintage style bulbs that use the latest in LED technology. Each filament bulb uses a high quality LED package which results in longer lifetimes and higher efficacies. Each lamp's micro-designed driver provides excellent dimming performance without the need for a heat sink.

## SPECIFICATIONS

| Product<br>Model            | 57946<br>5FT10DIM/824/A |
|-----------------------------|-------------------------|
| Туре                        | T10                     |
| Base                        | E26                     |
| Power (W)                   | 5                       |
| Voltage - Frequency         | 120V 60Hz               |
| Color Temp. (ANSI)          | Extra Warm White 2400K  |
| CRI (Ra)                    | 80                      |
| Typical lumens (Im)         | 380                     |
| Efficacy (LPW)              | 76                      |
| Beam Angle                  | 330°                    |
| Dimmable                    | Yes**                   |
| Power Factor                | 0.9                     |
| Rated Lifetime - L70 (hrs.) | 15,000                  |
| Dia. x MOL                  | 1.14"x7.28" (29x185mm)  |
| Weight (lb. / g)            | 0.10lb. / 45g           |
|                             |                         |

\* Savings per lamp based on \$0.11 / kw energy cost, 12 hrs / day lamp usage, \$2 incandescent with 1000-hr lifetime, \$16 LED with 15,000-hr lifetime

\*\* List of tested dimmer switches available on website