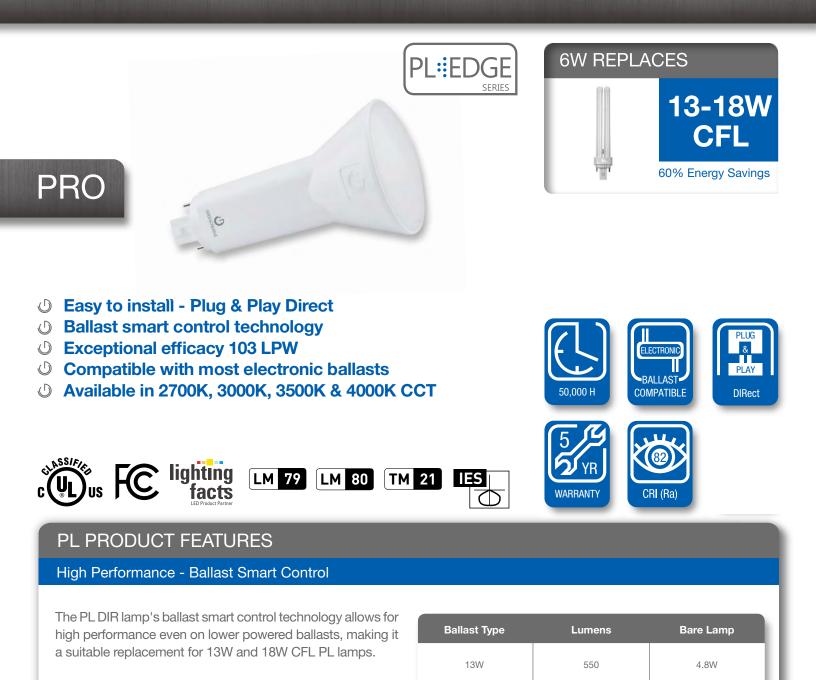

#### Innovative Round Design - Patent Pending

The PL V lamp features a patent pending fully round design. Compared to other square shaped PL vertical lamps, the GREEN CREATIVE PL V improves the overall light output and aesthetics of the fixture.

620

6W

18W

GREEN CREATIVE PL V LED Lamp

Other PL V LED Lamp