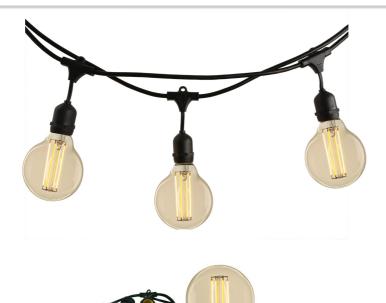

## LED String Light Kit with G25 Bulbs

48' BLACK STRING LIGHT SET W/15 SOCKETS AND LED 5W G25 E26 NOSTALGIC LAMPS Item #810076

Ordering Code STRING15/E26/BLACK-LED5G25NOS-KT UPC: 739698810768

- This 48' black string features 15 sockets with Nostalgic LED Globe G25 bulbs that set a warm ambiance in any space.
- Bulbrite's stylish String Light kit with Nostalgic Filament bulbs is the perfect way to enhance any outdoor landscape or indoor space.
- Perfect for patio lighting, gazebos, porches, outdoor events, parties, restaurants/bars, weddings, living rooms, bedrooms, and more.
- These string lights are ideal for any decorative or practical use, both indoor and outdoor.