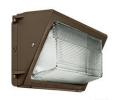

## 8200 Lumen Wall Pack with Light sensor & 7 year warranty

Cast Aluminum Bronze Finish - Universal Voltage input - 120 -277V - Fortified LEDS FLAWL35/80/1.3L

## NEW!

Industrial grade, high performance wall pack with built-in "Dusk to Dawn" **photo-sensor** – saves money, time and installation labor. The FLAWL35/80/1.3L is an ultra-high-efficiency, American – made wall pack unlike any import found in "box stores" or home centers. Producing over 120 lumens per watt, it creates over 8200 Lumens of vibrant white light and has a 7 year USA Warranty - Simply wire the wall pack light to an existing junction box in under 10 minutes.