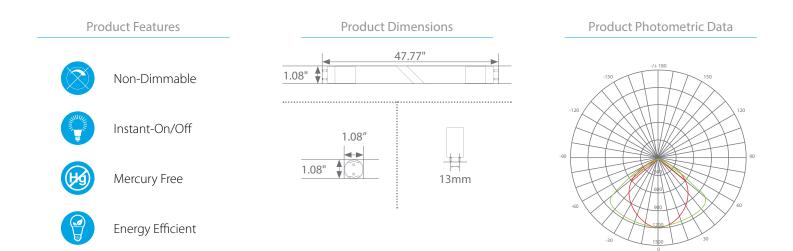

## **LED E**T8-2150T-12

Part #: ELT8/J/12W/1680/160D/50K/G13/T Lamp

Lamp Class: T8 (4 ft.)

5000K

Nano-plastic composites deliver splendid light distribution without compromising brightness or producing undesire glare.

## **Product Description**

LED ET8-2150T-12 delivers superior brightness, valuable energy savings and long lasting performance. EURI™ 4 ft. Bypass Ballast T8 LED lamp is ideal for offices, conference rooms, hotels, academic complexes, research buildings, medical facilities and commercial stores. Built-in driver reduces maintenance expenses while NANO plastic composites deliver splendid light distribution without compromising brightness or generating undesirable glare. Available in 4000K *Bright White* and 5000K *Cool White*. Enjoy features such as: instant on, shatter resistance and mercury free.

## **Specifications**

| Input Power | Input Voltage | Lumen Output | Beam Angle | Center Beam | ССТ    |
|-------------|---------------|--------------|------------|-------------|--------|
| 12 W        | AC100-277 V   | 1680 lm      | 160°       | N/A         | 5000 K |
| 12 W        | AC100-277 V   | 1680 lm      | 160°       | N/A         | 5000 K |