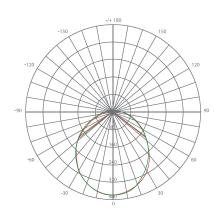

## Specifications

| Input Power | Input Voltage | Lumen Output | Beam Angle | Center Beam | ССТ    |
|-------------|---------------|--------------|------------|-------------|--------|
| 13 W        | 120V/60Hz     | 1000 lm      | 107°       | 378         | 3000 K |

## **Product Photometric Data**