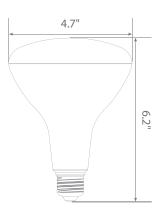

t bulbs. Enjoy features such as: instant on, dimming options, shatter resistance, mercury free, 90+CRI and damp rated.











\$1.56 per year



## Specifications

| Input Power | Input Voltage | Lumen Output | Beam Angle | Center Beam | ССТ    |
|-------------|---------------|--------------|------------|-------------|--------|
| 13 W        | 120V/60Hz     | 1000 lm      | 107°       | 378         | 3000 K |

| CRI | Luminous Efficacy | Power Factor | Input Current | Base/Cap | Lamp Lifespan |
|-----|-------------------|--------------|---------------|----------|---------------|
| 90  | 76 lm/W           | 0.9          | 0.05 A        | E26      | 25,000 Hrs.   |

## **Product Features**



Dimmable



Instant-On/Off



Mercury Free



**Energy Efficient** 

## **Product Dimensions**



## **Product Photometric Data**