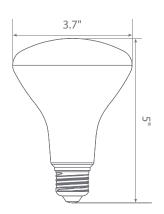

incandescent light bulbs. Enjoy features such as: instant on, dimming options, shatter resistance, mercury free, 90+CRI and damp rated.











\$1.32 per year





| Input Power | Input Voltage | Lumen Output | Beam Angle | Center Beam | ССТ    |
|-------------|---------------|--------------|------------|-------------|--------|
| 11 W        | 120V/60Hz     | 800 lm       | 104°       | 1535        | 3000 K |

| CRI | Luminous Efficacy | Power Factor | Input Current | Base/Cap | Lamp Lifespan |
|-----|-------------------|--------------|---------------|----------|---------------|
| 90  | 72 lm/W           | 0.9          | 0.1 A         | E26      | 25,000 Hrs.   |

## **Product Features**



Dimmable



Instant-On/Off



Mercury Free



**Energy Efficient** 

## **Product Dimensions**



## **Product Photometric Data**