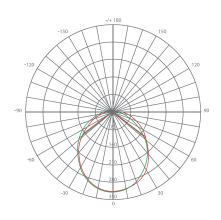

tures such as: instant on, dimming options, shatter resistance, mercury free, 90+CRI and damp rated.











\$1.32 per year





| Input Power | Input Voltage | Lumen Output | Beam Angle | Center Beam | ССТ    |
|-------------|---------------|--------------|------------|-------------|--------|
| 11 W        | 120V/60Hz     | 800 lm       | 104°       | 1535        | 3000 K |

| CRI | Luminous Efficacy | Power Factor | Input Current | Base/Cap | Lamp Lifespan |
|-----|-------------------|--------------|---------------|----------|---------------|
| 90  | 72 lm/W           | 0.9          | 0.1 A         | E26      | 25,000 Hrs.   |

## **Product Features**



Dimmable



Instant-On/Off



Mercury Free



**Energy Efficient** 

## **Product Dimensions**



## **Product Photometric Data**