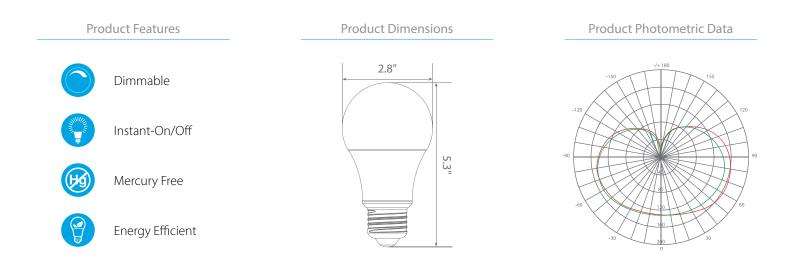

## **Product Description**

**LED** EA21-4000cec-2 delivers superior brightness, valuable energy savings, long lasting performance and true color perception. These Omni-directional A21 LED bulbs are ideal for ambient lighting or general purpose applications due to its uniform **\*Halogen** White light (3000K) and replace conventional 100 Watt incandescent light bulbs. Enjoy features such as: instant on, dimming options, shatter resistance, mercury free, 90+CRI and damp rated.

## Specifications

| Input Power | Input Voltage | Lumen Output | Beam Angle | Center Beam | ССТ    |
|-------------|---------------|--------------|------------|-------------|--------|
| 17 W        | 120V/60Hz     | 1600 lm      | 313°       | 165         | 3000 K |

| CRI | Luminous Efficacy | Power Factor | Input Current | Base/Cap | Lamp Lifespan |
|-----|-------------------|--------------|---------------|----------|---------------|
| 90  | 94 lm/W           | 0.9          | 0.01 A        | E26      | 25,000 Hrs.   |