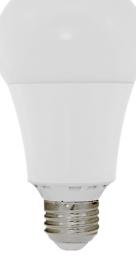

## **Product Description**

**LED** EA21-4000cec-2 delivers superior brightness, valuable energy savings, long lasting performance and true color perception. These Omni-directional A21 LED bulbs are ideal for ambient lighting or general purpose applications due to its uniform **\*Halogen** White light (3000K) and replace conventional 100 Watt incandescent light bulbs. Enjoy features such as: instant on, dimming options, shatter resistance, mercury free, 90+CRI and damp rated.

## Specifications

| Input Power | Input Voltage | Lumen Output | Beam Angle | Center Beam | ССТ    |
|-------------|---------------|--------------|------------|-------------|--------|
| 17 W        | 120V/60Hz     | 1600 lm      | 313°       | 165         | 3000 K |

| CRI | Luminous Efficacy | Power Factor | Input Current | Base/Cap | Lamp Lifespan |
|-----|-------------------|--------------|---------------|----------|---------------|
| 90  | 94 lm/W           | 0.9          | 0.01 A        | E26      | 25,000 Hrs.   |