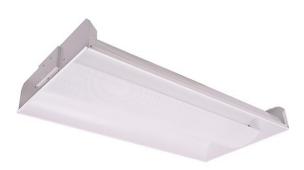

## **LED** ETF24-1040s

Part #: EFTF24DM/B/42W/4300/120D/40K/D Bulb Class: 2ft. x 4ft. Recessed

4000K сст

**Product Description** 

LED ETF24-1040s delivers superior brightness, valuable energy savings and long lasting performance. This directional recessed 2x4 LED Troffer is ideal for ambient lighting or offices and new construction due to its uniform \*cool white light (4000K). Enjoy features such as: instant on, dimming options, shatter resistance and mercury free.