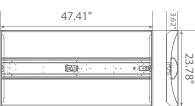

## **LED** ETF24-1040s

Part #: EFTF24DM/B/42W/4300/120D/40K/D Bulb Class: 2ft. x 4ft. Recessed

4000K сст

**Product Description** 

LED ETF24-1040s delivers superior brightness, valuable energy savings and long lasting performance. This directional recessed 2x4 LED Troffer is ideal for ambient lighting or offices and new construction due to its uniform \*cool white light (4000K). Enjoy features such as: instant on, dimming options, shatter resistance and mercury free.