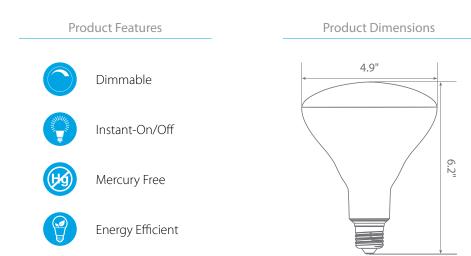

## **Product Description**

LED EB40-2020*e* 

Part #: EBBR40DM/B/15W/1100/120D/27K/E26/E Bulb Class: BR40

**LED** EB40-2020*e* delivers superior brightness, valuable energy savings and long lasting performance. This flood BR40 LED bulb is ideal for ambient lighting due to its uniform **\*warm** white light (2700K) replacing conventional 85 Watt incandescent bulbs. Built-in MCOB LED Technology offers exceptional light uniformity, energy efficiency, and optimal heat dissipation guaranteeing durability and constant bulb performance. Enjoy features such as: instant on, dimming options, shatter resistance and mercury free.