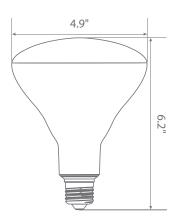

ions, shatter resistance and mercury free.









\*Note: Design, features and specifications subject to change without notice. Some features may not be available on all models.







### Specifications

| Input Power | Input Voltage | Lumen Output | Beam Angle | ССТ    | CRI |
|-------------|---------------|--------------|------------|--------|-----|
| 15 W        | 120 V         | 1100 lm      | 120°       | 3000 K | 80  |

| Luminous Efficacy | Power Factor | Input Current | Base/Cap | Lamp Lifespan |
|-------------------|--------------|---------------|----------|---------------|
| 73 lm/W           | 0.9          | 0.1 A         | E26      | 25,000 Hrs.   |

#### **Product Features**



Dimmable



Instant-On/Off



Mercury Free



**Energy Efficient** 

### **Product Dimensions**