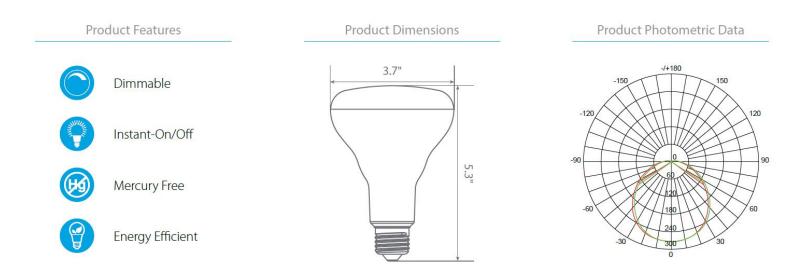

## **Product Description**

**LED** EB30-2050 delivers superior brightness, valuable energy savings, long lasting performance and true color perception. This flood BR30 LED bulb is ideal for ambient lighting due to its uniform \*cool white light (5000K) replacing conventional 65 Watt incandescent bulbs. Built-in MCOB LED Technology offers exceptional light uniformity, energy efficiency, and optimal heat dissipation guaranteeing durability and constant bulb performance. Enjoy features such as: instant on, dimming options, shatter resistance, mercury free and 90+ CRI.

LED TECHNOLOGY

| Input Power | Input Voltage     | Lumen Output | Beam Angle    | Center Beam | CCI           |
|-------------|-------------------|--------------|---------------|-------------|---------------|
| 12 W        | 120V/60Hz         | 800 lm       | 120°          | 269 cd      | 5000 K        |
|             |                   |              |               |             |               |
| CRI         | Luminous Efficacy | Power Factor | Input Current | Base/Cap    | Lamp Lifespan |
| 91          | 66 lm/W           | 0.9          | 0.1 A         | E26         | 25,000 Hrs.   |