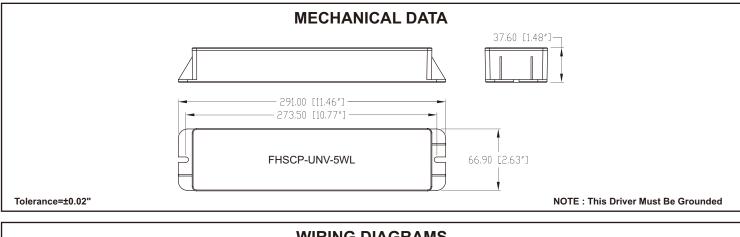

## SPECIFICATION SHEET: FHSCP-UNV-5WL

This Is An Original Product From Fulham Co., Inc

**Description:** Emergency LED Driver - Output 5W (Constant) - Universal Voltage - 100-250mA - 20-50V Forward Voltage - Long Case with Wire