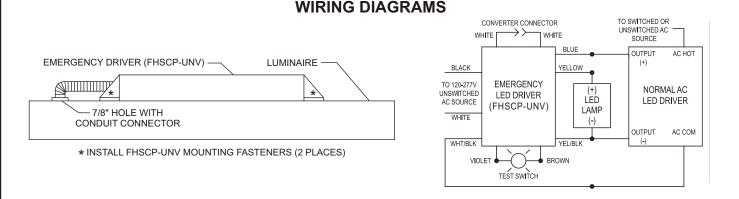

## SPECIFICATION SHEET: FHSCP-UNV-5WL

This Is An Original Product From Fulham Co., Inc

**Description:** Emergency LED Driver - Output 5W (Constant) - Universal Voltage - 100-250mA - 20-50V Forward Voltage - Long Case with Wire