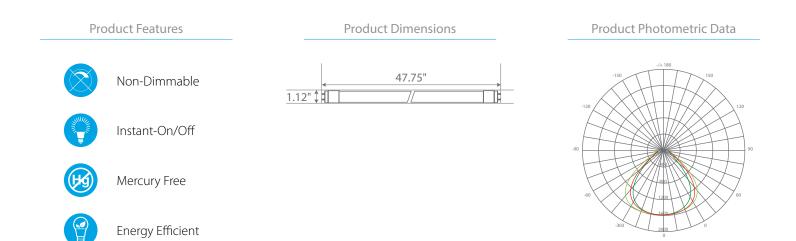

#### Specifications

80

| Input Power | Input Voltage     | Lumen Output | Beam Angle    | Center Beam | ССТ           |
|-------------|-------------------|--------------|---------------|-------------|---------------|
| 19 W        | AC120-277 V       | 2200 lm      | 150°          | 1473 cd     | 4000 K        |
|             |                   |              |               |             |               |
| CRI         | Luminous Efficacy | Power Factor | Input Current | Base/Cap    | Lamp Lifespan |