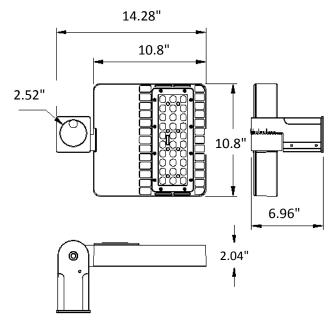

### **III. Picture/ Product Size/ Technical Parameter:**

## Type A

| "Mof gn            | '""'CCT'"       | ""CRI              | ""Lumious "Flux    | """System """Power | Product Size '"'' (in) | "Package Size ""<br>(in) | Quantity<br>of<br>LED chip | N.G.        | W.G.    |
|--------------------|-----------------|--------------------|--------------------|--------------------|------------------------|--------------------------|----------------------------|-------------|---------|
| DY RN/46Y /7M KKC  | ''7222 <b>M</b> | ""≥70              | """"2400<br>""""LM | *******44W '*****  | 10.8*14.28*6.96        | 21.48*13.8*5.28          | '""'10 pcs '               | ""4.4 KG "  | "4.9 KG |
| DY RN/6: Y /7M KKC | ''7222 <b>M</b> | '"" <u>&gt;</u> 70 | """""6800<br>"""NM | """"48W'""""""     | 10.8*14.28*6.96"       | 21.48*13.8*5.28          | ""20 pcs '""""             | '"4.4 KG'"' | "5.1"KG |