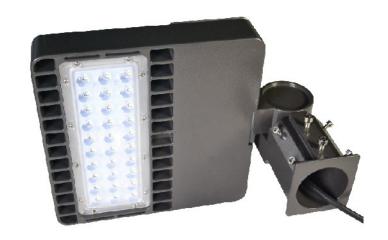

#### II. Features:

- 1 Module lens design makes the lamp own well suited lighting distributing for LED parking lot lighting.
- 2 Hollow out heat sink design makes the lamp lighter and better at heat dissipation.
- 3 Installation angle  $-90 \sim +90^{\circ}$  adjustable.
- 4 Beautiful appearance, using Samsung LED chips and high quality driver.
- 5 IP65. Owning ETL & DLC certificates.
- 6 Multifarious mounting brackets and beam angles are available.

## Type A

| "Mof gn            | '""'CCT'"       | ""CRI              | ""Lumious "Flux    | """System """Power | Product Size '"'' (in) | "Package Size ""<br>(in) | Quantity<br>of<br>LED chip | N.G.        | W.G.    |
|--------------------|-----------------|--------------------|--------------------|--------------------|------------------------|--------------------------|----------------------------|-------------|---------|
| DY RN/46Y /7M KKC  | ''7222 <b>M</b> | ""≥70              | """"2400<br>""""LM | *******44W '*****  | 10.8*14.28*6.96        | 21.48*13.8*5.28          | '""'10 pcs '               | ""4.4 KG "  | "4.9 KG |
| DY RN/6: Y /7M KKC | ''7222 <b>M</b> | '"" <u>&gt;</u> 70 | """""6800<br>"""NM | """"48W'""""""     | 10.8*14.28*6.96"       | 21.48*13.8*5.28          | ""20 pcs '""""             | '"4.4 KG'"' | "5.1"KG |