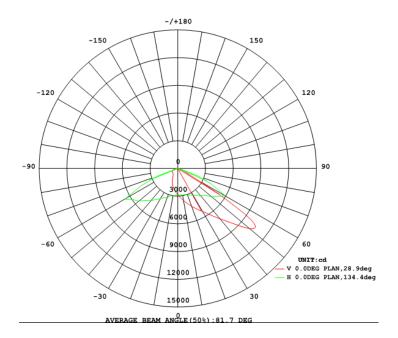

----------|-----------------|--------------------|--------------------|--------------------|------------------------|--------------------------|----------------------------|-------------|---------|
| DY RN/46Y /7M KKC  | ''7222 <b>M</b> | ""≥70              | """"2400<br>""""LM | *******44W '*****  | 10.8*14.28*6.96        | 21.48*13.8*5.28          | '""'10 pcs '               | ""4.4 KG "  | "4.9 KG |
| DY RN/6: Y /7M KKC | ''7222 <b>M</b> | '"" <u>&gt;</u> 70 | """""6800<br>"""NM | """"48W'""""""     | 10.8*14.28*6.96"       | 21.48*13.8*5.28          | ""20 pcs '""""             | '"4.4 KG'"' | "5.1"KG |

Input Voltage: AC 90V~277V

Efficiency of power supply>0.9

Storage Temperature:  $-40 \sim 50^{\circ}$ C

# **Precision Lighting & Transformer, Inc**



## IV. Optical data: Type 3



Type A Pole diameter:  $\emptyset$  0. 2'



# **Precision Lighting & Transformer, Inc**



#### **VI.** Installation Caution

- 1. Make sure the power has been turned off before maintenance.
- 2. Clean the lens cover regularly to maintain high transmission of light.
- 3. Clean up the dust from the reflector and heat sink regularly to keep sound heat dispersion.
- 4. Be careful not to use water or corrosive solution for cleaning, preferably with a dry cloth.
- 5. When install or replace power supply, directly open the back cover with a screw-driver, then remove the power supply. There are three-core cable of AC power, red corresponds to the power of "L", blue to "N", and green or yellow to "G"