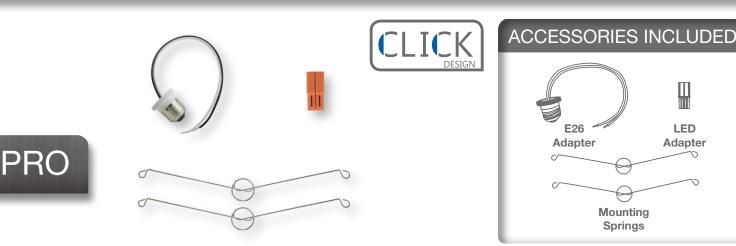

# 5-6" RECESSED CAN ACCESSORIES

:#DS176-6SMDL-AC(

- O For use with 6" CLICK Downlight
- O Allows for installation in 5-6" recessed can housings
- U Accessories include E26 adapter, LED adapter & 2 mounting springs
- Ocompatible with most standard 5-6" IC & Non-IC housings

#### 5-6" CAN RECESSED

- Connect E26 adapter to the LED adapter
- Squeeze mounting springs and push downlight up until flush with ceiling

| ſ | ſ |  |
|---|---|--|
|   |   |  |

For use with the 14.5W CLICK downlight, these accessories allow for installation in a 5-6" recessed incandescent housing. Compatible with most standard 5-6" IC and Non-IC housings that have spring retaining brackets.