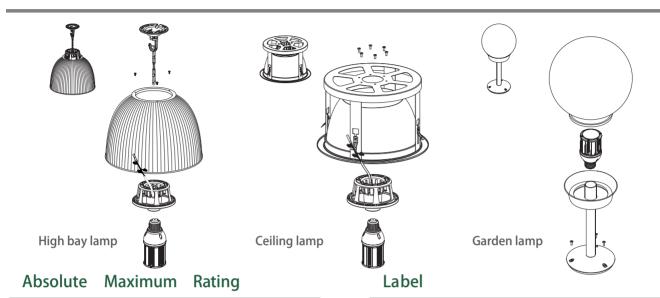

#### Installation

| Parameter                      | Rating  | Units |
|--------------------------------|---------|-------|
| Aluminum Heat Sink Temperature | 52      | ° C   |
| Operating Temperature          | -20~+65 | ° C   |
| Storage Temperature            | -40~+80 | ° C   |
| Equilibrium Temperature        | 25      | ° C   |

LED Corn Bulb lamp Model:PLT-1102 AC100-277V 50-60Hz Power:10W CCT:4000K

LED Corn Bulb lamp Model:PLT-1102 AC100-277V 50-60Hz Power:10W CCT:4000K