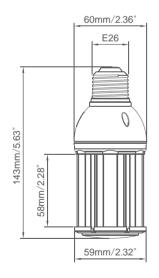

## **LED Corn Bulb Lamp Series**



5 Years Warranty





Samsung

LM561B



Rubycon





JAE Connector

E26

## **Specifications**

| Model         | PLT-1102           |  |
|---------------|--------------------|--|
| Rate Power    | 10W                |  |
| Input Voltage | AC100-277V 50-60Hz |  |
| ССТ           | 4000K              |  |
| Power Factor  | ≥0.9               |  |
| CRI           | >80                |  |
| Lumen         | 1150lm             |  |
| Chips         | Samsung            |  |
| LED Quantity  | 32LEDs 0.3W        |  |
| LED LM80      | Yes                |  |

-/+180

O AVERAGE BEAM ANGLE(50%):263.5 DEG

150

120

UNIT:ed -C0/180,254.2° -C90/270,262.9°

### **Dimension**

# Luminous emittance









-150

-120

Big Saving(87%)



Usable in Enclosed Luminaires



Omni Wide Angle



Long Lifespan of 10years



Reliability Test



Safety Protection Circuit



No UVLight

No Mercury on Electricity Costs





#### Installation



| Parameter                      | Rating  | Units |
|--------------------------------|---------|-------|
| Aluminum Heat Sink Temperature | 52      | ° C   |
| Operating Temperature          | -20~+65 | ° C   |
| Storage Temperature            | -40~+80 | ° C   |
| Equilibrium Temperature        | 25      | ° C   |

LED Corn Bulb lamp Model:PLT-1102 AC100-277V 50-60Hz Power:10W CCT:4000K

LED Corn Bulb lamp Model:PLT-1102 AC100-277V 50-60Hz Power:10W CCT:4000K

## **Product Packing Specification**

| Packing Details      |                 | 70mm  |  |
|--