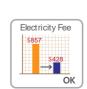

# Luminous emittance

-150

-120

Big Saving(87%)

Usable in Enclosed Luminaires

Omni Wide Angle

Long Lifespan of 10years

Reliability Test

Safety Protection Circuit

No UVLight

No Mercury on Electricity Costs