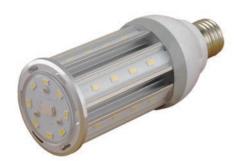

## **LED Corn Bulb Lamp Series**

5 Years Warranty

Samsung

LM561B

Rubycon

JAE Connector

E26

LED Corn Bulb lamp Model:PLT-1102 AC100-277V 50-60Hz Power:10W CCT:4000K

LED Corn Bulb lamp Model:PLT-1102 AC100-277V 50-60Hz Power:10W CCT:4000K