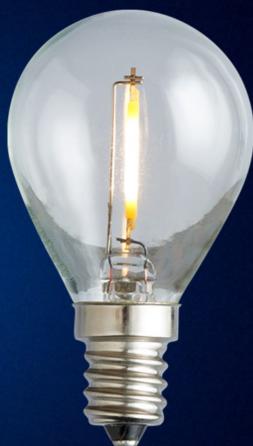

## CLEAR THREAD LED S11 LAMP Nostalgic Authenticity | LED Technology

## THE ONLY TRUE LED REPLACEMENT FOR NOSTALGIC INCANDESCENT S11-LAMPS:

- Nostalgic Appearance with Thread LED
- Heat-Sink Free Glass Lamp
- Integrated Driver-Free System
- Suitable for Damp Locations
- Smooth Dimming System1
- UL Listed
- 25,000hr. Life Expectancy
- 3-Year Limited Warranty
- 92% Energy Savings

## **ORDERING INFORMATION**

| MODEL NUMBER  | ΤΥΡΕ | BASE | LUMEN | WATT / EQV | APPLICATION | MOL  | MOD   | ССТ      |
|---------------|------|------|-------|------------|-------------|------|-------|----------|
| LTS11C52024K1 | S11  | E12  | 50 lm | 0.7W / 7W  |             | 2.2" | 1.38" | 2400K    |
|               |      |      |       |            |             |      |       |          |
|               |      |      |       |            |             |      |       |          |
|               |      |      |       |            |             |      |       |          |
|               |      |      |       |            |             |      |       |          |
|               |      |      |       |            |             |      |       |          |
|               |      |      |       |            |             |      |       | DIMMABLE |