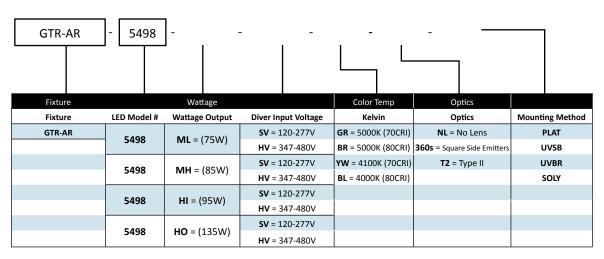

# **GTR-AR-5498**

SR15-12R1

Surge Protector:

- Required for ALL 347V-480V applications in order to qualify for Warranty
- Recommended for all outdoor applications

Ordering Code Example: GTR-AR - 5498 - HO - SV - GR - NL - PLAT