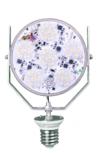

#### **Driver and Wattage:**

- PLAT = Custom Plate
- UVSB = Universal Shoe Box Plate
- UVBR = Universal Bracket
- SOLY = Yoke Mount (E39)
- 120-277vAC 150w input / 24vDC output 120-277vAC 100w input / 24vDC output 340-480vAC 150w input / 24vDC output 340-480vAC 100w input / 24vDC output