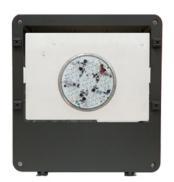

### **Specification Features:**

- Available with Custom fitted aluminum plate, universal plate or universal bracket.
- Custom colors available upon request.

#### **Driver and Wattage:**

- PLAT = Custom Plate
- UVSB = Universal Shoe Box Plate
- UVBR = Universal Bracket
- SOLY = Yoke Mount (E39)
- 120-277vAC 150w input / 24vDC output 120-277vAC 100w input / 24vDC output 340-480vAC 150w input / 24vDC output 340-480vAC 100w input / 24vDC output