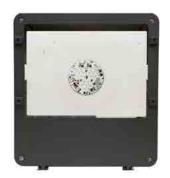

## GTR-AR-M21

LED Retrofit Kit for Outdoor Pole/Arm-Mounted Area and

Available with Custom fitted aluminum plate, universal plate or

universal bracket. Custom colors available upon request.

### **Driver and Wattage:**

• PLAT = Custom Plate

120-277vAC 60w input / 24vDC output 120-277vAC 40w input / 24vDC output

• UVSB = Universal Shoe Box Plate

**Description and Application:** 

- UVBR = Universal Bracket
- SOLY = Yoke Mount (E39)