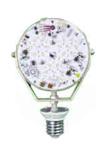

## GTR-AR-M21

LED Retrofit Kit for Outdoor Pole/Arm-Mounted Area and

Available with Custom fitted aluminum plate, universal plate or

universal bracket. Custom colors available upon request.

### **Additional Information:**

Warranty:

Driver - 5 year warranty Solstice Light Engine - 10 year warranty

Lumen Depreciation: System rating is L70 at 100,000hrs.

LED And Optical Assembly: Structured LED Clusters for Optimized Photometric