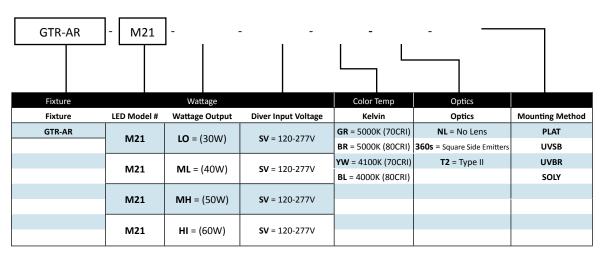

Surge Protector:

- Recommended for all outdoor

applications

Ordering Code Example: GTR-AR - M21 - LO - SV - GR - NL - PLAT