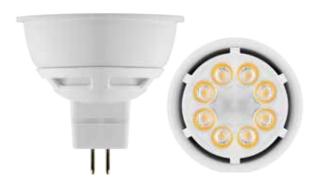

### **Product Description**

**LED** EM16-2050*ew* delivers superior brightness, valuable energy savings and long lasting performance. This flood MR16 LED bulb is ideal for accent lighting due to its focal \*cool white light (5000K) replacing conventional 50 Watt incandescent bulbs. Built-in MCOB LED Technology offers exceptional light uniformity, energy efficiency, and optimal heat dissipation guaranteeing durability and constant bulb performance. Enjoy features such as: instant on, dimming options, shatter resistance and mercury free.