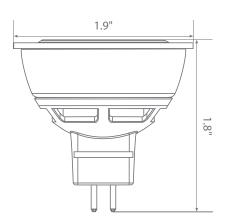

ot be available on all models. For more information regarding dimmer compatibility please visit: www.eurilighting.com or call 1-888-743-5766







## Specifications

| Input Power Input V | oltage Lumen Output | Beam Angle | Center Beam | CCI    |
|---------------------|---------------------|------------|-------------|--------|
| 6.5 W 12            | 2V 500 lm           | 38°        | 1290 cd     | 5000 K |

| CRI | Luminous Efficacy | Power Factor | Input Current | Base/Cap | Lamp Lifespan |
|-----|-------------------|--------------|---------------|----------|---------------|
| 80  | 76 lm/W           | 0.9          | 0.08 A        | GU5.3    | 25,000 Hrs.   |

#### **Product Features**



Dimmable



Instant-On/Off



Mercury Free



**Energy Efficient** 

#### **Product Dimensions**



#### **Product Photometric Data**