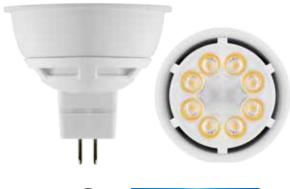

### **Product Description**

**LED** EM16-2000*ew* delivers superior brightness, valuable energy savings and long lasting performance. This flood MR16 LED bulb is ideal for accent lighting due to its focal \*soft white light (3000K) replacing conventional 50 Watt incandescent bulbs. Built-in MCOB LED Technology offers exceptional light uniformity, energy efficiency, and optimal heat dissipation guaranteeing durability and constant bulb performance. Enjoy features such as: instant on, dimming options, shatter resistance and mercury free.