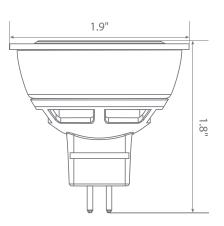

nt bulb performance. Enjoy features such as: instant on, dimming options, shatter resistance and mercury free.









\$0.84 per year









## Specifications

| Input Power | Input Voltage | Lumen Output | Beam Angle | Center Beam | ССТ    |
|-------------|---------------|--------------|------------|-------------|--------|
| 6.5 W       | 12V           | 500 lm       | 38°        | 1302 cd     | 3000 K |

| CRI | Luminous Efficacy | Power Factor | Input Current | Base/Cap | Lamp Lifespan |
|-----|-------------------|--------------|---------------|----------|---------------|
| 80  | 76 lm/W           | 0.9          | 0.08 A        | GU5.3    | 25,000 Hrs.   |

#### **Product Features**



Dimmable



Instant-On/Off



Mercury Free



**Energy Efficient** 

#### **Product Dimensions**



#### **Product Photometric Data**