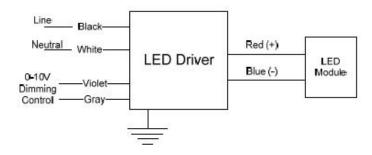

fixture
- 4- Remove lampholders and socket bars from existing housing
- 5- Remove ballast
- 6- Place 24C LED board and driver retrofit kit on existing housing
- 7- Attach existing black power line wire to black port in luminaire disconnect from driver
  - a. Must use 18-22 AWG Solid Wire or 16-12 AWG stranded < 19 Strands per pole
- 8- Attach existing white power line wire to white port in luminaire disconnect from driver
  - a. Must use 18-22 AWG Solid Wire or 16-12 AWG stranded < 19 Strands per pole
- 9- Attach green ground wire to green ground screw on existing channel
- 10- Install supplied screw(s) in slot(s) on both ends and each side of new wireway cover into side of existing channel. For 8' channel also install screw(s) in center side slots
- 11- Turn on power

## Wiring Diagram: