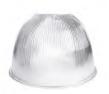

- REDUCED HEAT OUTPUT
- VIBRATION AND WATER RESISTANT
- · ECO-FRIENDLY, MERCURY FREE
- · COMPACT DESIGN
- SIMPLE INSTALLATION

55154

55203 / 55209 / 55214

90410 / 90414

90400

90402

## **Ordering Information**

| ITEM#  | DESCRIPTION                                                                 | WATT | COLOR | LUMENS | CRI | VOLTS   | HOUSING | HOURS  | ( |
|--------|-----------------------------------------------------------------------------|------|-------|--------|-----|---------|---------|--------|---|
| 55154  | LED 1 X 4 LOUVERED HIGH BAY/104W/40K/120-277V/DIMMABLE - SUPERIOR LIFE® DLC | 104  | 4000K | 11290  | 83  | 120-277 | WHITE   | 50,000 |   |
| 55203  | LED FLAT 2' HIGH BAY 105W/5000K/FROSTED LENS/DIMMABLE - SUPERIOR LIFE®      | 105  | 5000K | 12454  | 80  | 120-277 | WHITE   | 50,000 |   |
| 55209  | LED FLAT 2' HIGH BAY 150W/5000K/FROSTED LENS/DIMMABLE - SUPERIOR LIFE®      | 150  | 5000K | 18376  | 80  | 120-277 | WHITE   | 50,000 |   |
| 55214  | LED FLAT 4' HIGH BAY 210W/5000K/FROSTED LENS/DIMMABLE - SUPERIOR LIFE®      | 210  | 5000K | 25162  | 80  | 120-277 | WHITE   | 50,000 |   |
| 90410  | LED 60W HIGH BAY HOUSING/4100K/100-277V/DIMMABLE - SUPERIOR LIFE®           | 60   | 4100K | 6050   | 75  | 100-277 | SILVER  | 50,000 |   |
| 90414  | LED 100W HIGH BAY HOUSING/4100K/100-277V/DIMMABLE - SL® (DLC w/90400)       | 100  | 4100K | 10200  | 75  | 100-277 | SILVER  | 50,000 |   |
| ACCESS | ORIES                                                                       |      |       |        |     |         |         |        |   |
| 55205  | WIRE GUARD FOR LED FLAT 2' HIGH BAY 105W - for 55203                        |      |       |        |     |         |         |        |   |
| 55211  | WIRE GUARD FOR LED FLAT 2' HIGH BAY 150W - for 55209                        |      |       |        |     |         |         |        |   |
| 55216  | WIRE GUARD FOR LED FLAT 4' HIGH BAY 210W - for 55214                        |      |       |        |     |         |         |        |   |
| 90400  | 16" ACRYLIC REFLECTOR FOR LED HIGH BAY - for 90410 and 90414                |      |       |        |     |         |         |        |   |
| 90402  | 14" ALUMINUM REFLECTOR FOR LED HIGH BAY - for 90410 and 90414               |      |       |        |     |         |         |        |   |