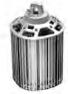

- REDUCED HEAT OUTPUT
- VIBRATION AND WATER RESISTANT
- · ECO-FRIENDLY, MERCURY FREE
- · COMPACT DESIGN
- SIMPLE INSTALLATION

55154

55203 / 55209 / 55214

90410 / 90414

90400

90402

## **Ordering Information**

| ITEM#  | DESCRIPTION                                                                 | WATT | COLOR | LUMENS | CRI | VOLTS   | HOUSING | HOURS  | ( |
|--------|-----------------------------------------------------------------------------|------|-------|--------|-----|---------|---------|--------|---|
| 55154  | LED 1 X 4 LOUVERED HIGH BAY/104W/40K/120-277V/DIMMABLE - SUPERIOR LIFE® DLC | 104  | 4000K | 11290  | 83  | 120-277 | WHITE   | 50,000 |   |
| 55203  | LED FLAT 2' HIGH BAY 105W/5000K/FROSTED LENS/DIMMABLE - SUPERIOR LIFE®      | 105  | 5000K | 12454  | 80  | 120-277 | WHITE   | 50,000 |   |
| 55209  | LED FLAT 2' HIGH BAY 150W/5000K/FROSTED LENS/DIMMABLE - SUPERIOR LIFE®      | 150  | 5000K | 18376  | 80  | 120-277 | WHITE   | 50,000 |   |
| 55214  | LED FLAT 4' HIGH BAY 210W/5000K/FROSTED LENS/DIMMABLE - SUPERIOR LIFE®      | 210  | 5000K | 25162  | 80  | 120-277 | WHITE   | 50,000 |   |
| 90410  | LED 60W HIGH BAY HOUSING/4100K/100-277V/DIMMABLE - SUPERIOR LIFE®           | 60   | 4100K | 6050   | 75  | 100-277 | SILVER  | 50,000 |   |
| 90414  | LED 100W HIGH BAY HOUSING/4100K/100-277V/DIMMABLE - SL® (DLC w/90400)       | 100  | 4100K | 10200  | 75  | 100-277 | SILVER  | 50,000 |   |
| ACCESS | ORIES                                                                       |      |       |        |     |         |         |        |   |
| 55205  | WIRE GUARD FOR LED FLAT 2' HIGH BAY 105W - for 55203                        |      |       |        |     |         |         |        |   |
| 55211  | WIRE GUARD FOR LED FLAT 2' HIGH BAY 150W - for 55209                        |      |       |        |     |         |         |        |   |
| 55216  | WIRE GUARD FOR LED FLAT 4' HIGH BAY 210W - for 55214                        |      |       |        |     |         |         |        |   |
| 90400  | 16" ACRYLIC REFLECTOR FOR LED HIGH BAY - for 90410 and 90414                |      |       |        |     |         |         |        |   |
| 90402  | 14" ALUMINUM REFLECTOR FOR LED HIGH BAY - for 90410 and 90414               |      |       |        |     |         |         |        |   |