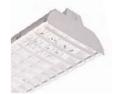

- REDUCED HEAT OUTPUT
- VIBRATION AND WATER RESISTANT
- · ECO-FRIENDLY, MERCURY FREE
- · COMPACT DESIGN
- SIMPLE INSTALLATION

55154

55203 / 55209 / 55214

90410 / 90414

90400

90402

## **Ordering Information**

| ITEM#  | DESCRIPTION                                                                 | WATT | COLOR | LUMENS | CRI | VOLTS   | HOUSING | HOURS  | ( |
|--------|-----------------------------------------------------------------------------|------|-------|--------|-----|---------|---------|--------|---|
| 55154  | LED 1 X 4 LOUVERED HIGH BAY/104W/40K/120-277V/DIMMABLE - SUPERIOR LIFE® DLC | 104  | 4000K | 11290  | 83  | 120-277 | WHITE   | 50,000 |   |
| 55203  | LED FLAT 2' HIGH BAY 105W/5000K/FROSTED LENS/DIMMABLE - SUPERIOR LIFE®      | 105  | 5000K | 12454  | 80  | 120-277 | WHITE   | 50,000 |   |
| 55209  | LED FLAT 2' HIGH BAY 150W/5000K/FROSTED LENS/DIMMABLE - SUPERIOR LIFE®      | 150  | 5000K | 18376  | 80  | 120-277 | WHITE   | 50,000 |   |
| 55214  | LED FLAT 4' HIGH BAY 210W/5000K/FROSTED LENS/DIMMABLE - SUPERIOR LIFE®      | 210  | 5000K | 25162  | 80  | 120-277 | WHITE   | 50,000 |   |
| 90410  | LED 60W HIGH BAY HOUSING/4100K/100-277V/DIMMABLE - SUPERIOR LIFE®           | 60   | 4100K | 6050   | 75  | 100-277 | SILVER  | 50,000 |   |
| 90414  | LED 100W HIGH BAY HOUSING/4100K/100-277V/DIMMABLE - SL® (DLC w/90400)       | 100  | 4100K | 10200  | 75  | 100-277 | SILVER  | 50,000 |   |
| ACCESS | ORIES                                                                       |      |       |        |     |         |         |        |   |
| 55205  | WIRE GUARD FOR LED FLAT 2' HIGH BAY 105W - for 55203                        |      |       |        |     |         |         |        |   |
| 55211  | WIRE GUARD FOR LED FLAT 2' HIGH BAY 150W - for 55209                        |      |       |        |     |         |         |        |   |
| 55216  | WIRE GUARD FOR LED FLAT 4' HIGH BAY 210W - for 55214                        |      |       |        |     |         |         |        |   |
| 90400  | 16" ACRYLIC REFLECTOR FOR LED HIGH BAY - for 90410 and 90414                |      |       |        |     |         |         |        |   |
| 90402  | 14" ALUMINUM REFLECTOR FOR LED HIGH BAY - for 90410 and 90414               |      |       |        |     |         |         |        |   |