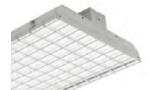

- REDUCED HEAT OUTPUT
- VIBRATION AND WATER RESISTANT
- · ECO-FRIENDLY, MERCURY FREE
- · COMPACT DESIGN
- SIMPLE INSTALLATION

55154

55203 / 55209 / 55214

90410 / 90414

90400

90402

## **Ordering Information**

| ITEM#  | DESCRIPTION                                                                 | WATT | COLOR | LUMENS | CRI | VOLTS   | HOUSING | HOURS  | ( |
|--------|-----------------------------------------------------------------------------|------|-------|--------|-----|---------|---------|--------|---|
| 55154  | LED 1 X 4 LOUVERED HIGH BAY/104W/40K/120-277V/DIMMABLE - SUPERIOR LIFE® DLC | 104  | 4000K | 11290  | 83  | 120-277 | WHITE   | 50,000 |   |
| 55203  | LED FLAT 2' HIGH BAY 105W/5000K/FROSTED LENS/DIMMABLE - SUPERIOR LIFE®      | 105  | 5000K | 12454  | 80  | 120-277 | WHITE   | 50,000 |   |
| 55209  | LED FLAT 2' HIGH BAY 150W/5000K/FROSTED LENS/DIMMABLE - SUPERIOR LIFE®      | 150  | 5000K | 18376  | 80  | 120-277 | WHITE   | 50,000 |   |
| 55214  | LED FLAT 4' HIGH BAY 210W/5000K/FROSTED LENS/DIMMABLE - SUPERIOR LIFE®      | 210  | 5000K | 25162  | 80  | 120-277 | WHITE   | 50,000 |   |
| 90410  | LED 60W HIGH BAY HOUSING/4100K/100-277V/DIMMABLE - SUPERIOR LIFE®           | 60   | 4100K | 6050   | 75  | 100-277 | SILVER  | 50,000 |   |
| 90414  | LED 100W HIGH BAY HOUSING/4100K/100-277V/DIMMABLE - SL® (DLC w/90400)       | 100  | 4100K | 10200  | 75  | 100-277 | SILVER  | 50,000 |   |
| ACCESS | ORIES                                                                       |      |       |        |     |         |         |        |   |
| 55205  | WIRE GUARD FOR LED FLAT 2' HIGH BAY 105W - for 55203                        |      |       |        |     |         |         |        |   |
| 55211  | WIRE GUARD FOR LED FLAT 2' HIGH BAY 150W - for 55209                        |      |       |        |     |         |         |        |   |
| 55216  | WIRE GUARD FOR LED FLAT 4' HIGH BAY 210W - for 55214                        |      |       |        |     |         |         |        |   |
| 90400  | 16" ACRYLIC REFLECTOR FOR LED HIGH BAY - for 90410 and 90414                |      |       |        |     |         |         |        |   |
| 90402  | 14" ALUMINUM REFLECTOR FOR LED HIGH BAY - for 90410 and 90414               |      |       |        |     |         |         |        |   |