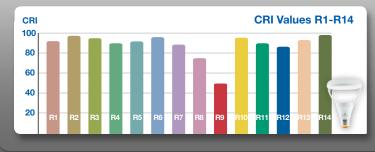

#### **CRI & CA Quality Specification**

THE CRI<sup>SP</sup> SERIES BR30 11W lamp features a typical CRI 90, R9 49 and R13 94, providing crisp and vibrant colors across the whole spectrum. Its exceptional R9-R14 values (R9 & R13) provide redder reds, natural looking skin tones and whiter whites.