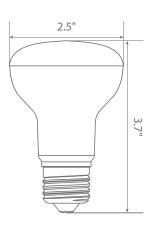

er resistance and mercury free.







\$0.90 per year

\*Note: Design, features and specifications subject to change without notice. Some features may not be available on all models.







## Specifications

| Input Power | Input Voltage | Lumen Output | Beam Angle | ССТ    | CRI |
|-------------|---------------|--------------|------------|--------|-----|
| 7.5 W       | 120 V         | 500 lm       | 120°       | 5000 K | 80  |

| Luminous Efficacy | Power Factor | Input Current | Base/Cap | Lamp Lifespan |
|-------------------|--------------|---------------|----------|---------------|
| 73 lm/W           | 0.7          | 0.1 A         | E26      | 25,000 Hrs.   |

# **Product Features**



Dimmable



Instant-On/Off



Mercury Free



**Energy Efficient** 

### **Product Dimensions**



### **Product Photometric Data**