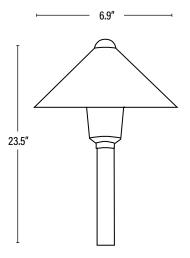

## **APPLICATION**

Ideal for parking lots, street and building perimeter lighting.

| ELECTRICAL                |            |
|---------------------------|------------|
| Supported Lamp Type       | JC         |
| Voltage                   | 12V        |
| Base                      | G4         |
| LIGHTING PERFORMANCE      |            |
| Beam Angle                | 90°        |
| Dimmable Lighting Control |            |
| ENVIRONMENT               |            |
| Suitable Location         | WET        |
| Ingress Protection Rating | IP44       |
| LIFESPAN                  |            |
| Warranty (Years)          | 5          |
| CONSTRUCTION              |            |
| Housing                   | Brass / PC |
| Lens                      | Clear      |
| Base / Power Supply       | Hard Wired |
| Finish                    | Bronze     |
| DIMENSIONS (Inches)       |            |
| Length                    |            |
| Width/Diameter            | 6.9"       |
| Height                    | 23.5       |
| Weight (Lbs)              |            |

Line drawings may not be to scale and are for general reference only.