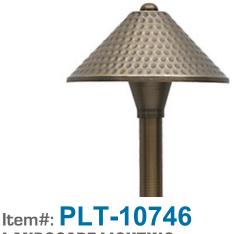

## Item#: PLT-10746 LANDSCAPE LIGHTING BRASS AVALON HAMMERED HOODED PATHWAY

The Avalon Pathway light is a heavy duty low voltage outdoor fixture.