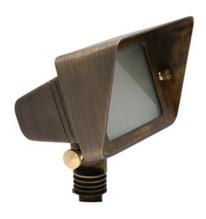

Item#: PLT-10739
LANDSCAPE LIGHTING
BRASS DEL MAR FLOOD LIGHT

The Del Mar Flood is a heavy duty low voltage outdoor flood that uses a LED bi-pin lamp. The fixture head easily adjusts for precise lighting.

## **APPLICATION**

Ideal for wall washing, area illumination and landscape lighting.