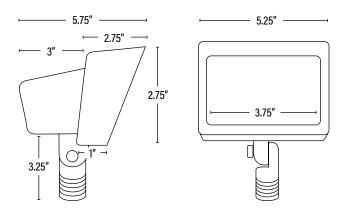

#### FI FCTRICAL

| ELECTRICAL                |                  |
|---------------------------|------------------|
| Supported Lamp Type       | JC               |
| Voltage                   | 12V              |
| Base Type                 | G4               |
| LIGHTING PERFORMANCE      |                  |
| Beam Angle                | 45°              |
| Dimmable Lighting Control | COT COMPAGE.     |
| ENVIRONMENT               |                  |
| Suitable Location         | WET              |
| Ingress Protection Rating | IP65             |
| LIFESPAN                  |                  |
| Warranty (Years)          | 5                |
| CONSTRUCTION              |                  |
| Housing                   | Brass / PC       |
| Lens                      | Clear            |
| Base / Power Supply       | Hard Wired       |
| Finish                    | Bronze           |
| DIMENSIONS (Inches)       |                  |
| Length                    | 5.25"            |
| Width/Diameter            | 5.75"            |
| Height                    | See Line Drawing |

Line drawings may not be to scale and are for general reference only.

Weight (Lbs)