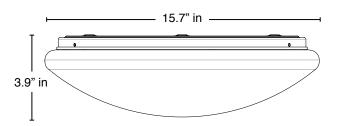

| SPECIFICATIONS         |                      |
|------------------------|----------------------|
| Power Consumption      | 22W                  |
| Input Voltage          | 90-277V              |
| Power Factor           | 0.95                 |
| Lumens                 | 1850                 |
| Luminous Efficiency    | 84 Lm/W              |
| Color Temperature      | 4000K                |
| CRI                    | 80                   |
| Beam Angle             | 120°                 |
| Housing                | Steel                |
| Lens                   | PC Material          |
| Finish                 | White                |
| Dimensions (Inches)    | 15.7"(DIA) x 3.9"(H) |
| LED                    |                      |
| LED Type               | SMD2835 0.5W         |
| LED Quantity           | 132                  |
| LIFESPAN & ENVIRONMENT |                      |
| Average Life           | 50,000               |
| DIMENSIONS             |                      |