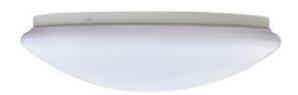

## 83752 LED 22W MUSHROOM CEILING LIGHT

**TECHNICAL DATA SHEET** 

## CONSTRUCTION

- · Heavy-duty steel one piece base.
- · Rust and corrosion proof, sealed from dirt and bug.
- The diffused PC cover is shatterproof and designed so the light can be distributed evenly.
- · Suitable for Damp Locations